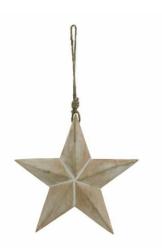

## White Wash Collection Hanging Star Decoration

The intricate White Wash Hanging Star adds charm to boho or farmhouse styles. Pairs beautifully with wood accents for a stunning display.

Intricate white-washed design suits boho and farmhouse styles. Versatile decor piece pairs beautifully with wood accents. Perfect for enhancing displays year-round.

Code: 23541 Dimensions: 3L x 24W x 24H

Description

Introducing the White Wash Hanging Star Decoration—a captivating blend of rustic charm and elegance. Its exquisite white-washed finish and intricate design make it a versatile addition to any display. Perfect for pairing with natural wood accents or festive displays, it enhances boho and farmhouse interiors alike. Ideal for year-round appeal.

Specification

| Height: 24cm Colour: Brown, White   Width: 24cm Material: Wood   Weight: 0.14kg Inner Qty: 4 |
|----------------------------------------------------------------------------------------------|
|                                                                                              |
| Weight: 0.14kg Inner Oty: 4                                                                  |
| mergin. 0.14kg                                                                               |
| CBM: 0.0200 Outer Qty: 16                                                                    |