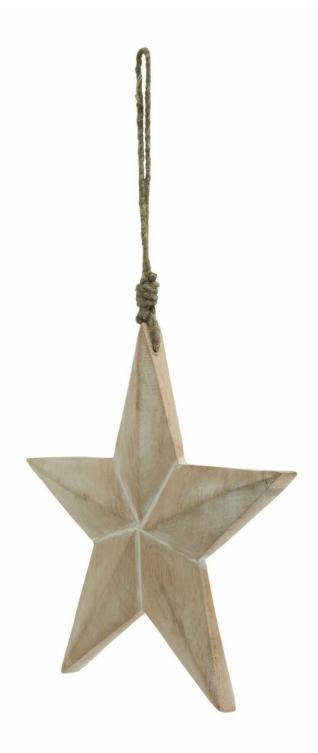

## White Wash Collection Hanging Star Decoration

The intricate White Wash Hanging Star adds charm to boho or farmhouse styles. Pairs beautifully with wood accents for a stunning display.

Intricate white-washed design suits boho and farmhouse styles. Versatile decor piece pairs beautifully with wood accents. Perfect for enhancing displays year-round.

Code: 23541 Dimensions: 3L x 24W x 24H

Description

Introducing the White Wash Hanging Star Decoration—a captivating blend of rustic charm and elegance. Its exquisite white-washed finish and intricate design make it a versatile addition to any display. Perfect for pairing with natural wood accents or festive displays, it enhances boho and farmhouse interiors alike. Ideal for year-round appeal.

Specification

| Height: 24cm Colour: Brown, White   Width: 24cm Material: Wood   Weight: 0.14kg Inner Qty: 4 |
|----------------------------------------------------------------------------------------------|
|                                                                                              |
| Weight: 0.14kg Inner Oty: 4                                                                  |
| mergin. 0.14kg                                                                               |
| CBM: 0.0200 Outer Qty: 16                                                                    |