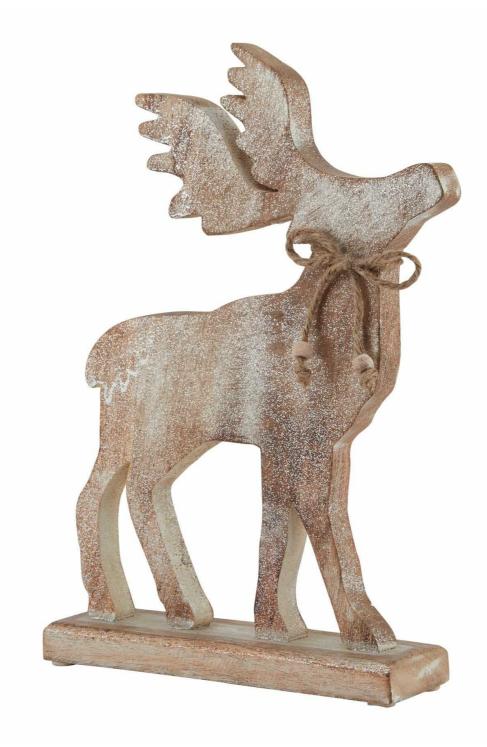

## White Wash Collection Large Wooden Sparkle Stag Decoration

Our White Wash Large Sparkle Stag is a stunning addition, perfect with natural or metallic decor. Its rustic elegance enchants modern and classic spaces.

Rustic white wash finish with subtle sparkles adds elegance. Pairs beautifully with natural textures and metallic accents.

Complements both modern and classic interior styles.

Code: 23497 Dimensions: 6L x 22W x 32H

Description

Discover the allure of our White Wash Large Wooden Sparkle Stag Decoration. This exquisite piece showcases a rustic white wash finish adorned with subtle sparkles, making it a striking addition to any decor. Ideal for pairing with natural textures or metallic elements, it complements both modern and classic interior styles.