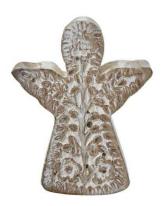

## White Wash Collection Patterned Angel Decoration

The White Wash Patterned Angel exudes elegance, enhancing rustic and modern farmhouse decor. Pair with wood accents for added charm and warmth.

Intricate design and serene finish for elegant decor enhancement.

Complements rustic and modern farmhouse styles effortlessly.

Pairs beautifully with natural wood accents for added charm.

Code: 23536 Dimensions: 4L x 9W x 10H

Description

Our White Wash Patterned Angel Decoration brings an exquisite touch of grace and elegance. Its intricate detailing and serene finish seamlessly complement rustic shabby chic, or modern farmhouse interiors. Perfectly paired with natural wood accents or soft pastel decor, this piece adds celestial charm to any space. Ideal for retail exhibition, it invites warmth and wonder, capturing customers' hearts instantly.