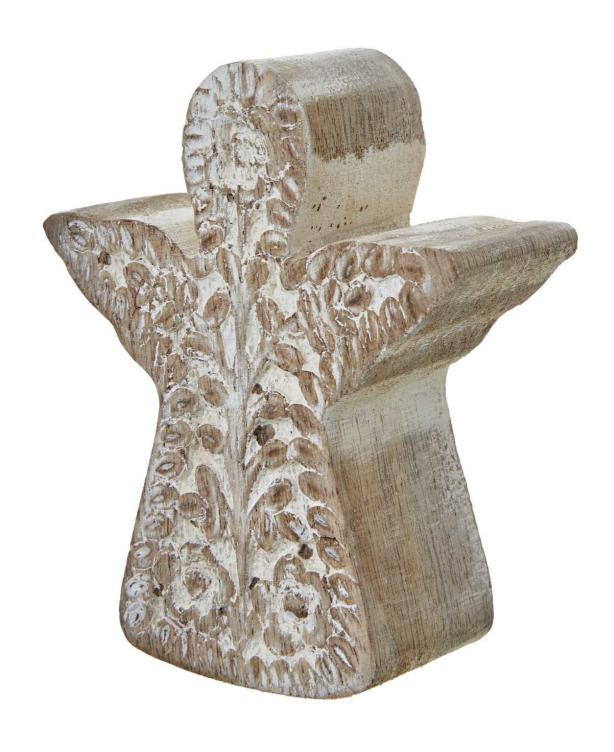

## White Wash Collection Patterned Angel Decoration

The White Wash Patterned Angel exudes elegance, enhancing rustic and modern farmhouse decor. Pair with wood accents for added charm and warmth.

Intricate design and serene finish for elegant decor enhancement.

Complements rustic and modern farmhouse styles effortlessly.

Pairs beautifully with natural wood accents for added charm.

Code: 23536 Dimensions: 4L x 9W x 10H

Description

Our White Wash Patterned Angel Decoration brings an exquisite touch of grace and elegance. Its intricate detailing and serene finish seamlessly complement rustic shabby chic, or modern farmhouse interiors. Perfectly paired with natural wood accents or soft pastel decor, this piece adds celestial charm to any space. Ideal for retail exhibition, it invites warmth and wonder, capturing customers' hearts instantly.