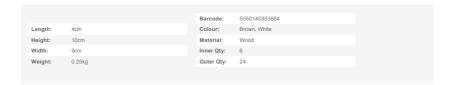

ed Angel exudes elegance, enhancing rustic and modern farmhouse decor. Pair with wood accents for added charm and warmth.

Intricate design and serene finish for elegant decor enhancement.

Complements rustic and modern farmhouse styles effortlessly.

Pairs beautifully with natural wood accents for added charm.

Code: 23536 Dimensions: 4L x 9W x 10H

Description

Our White Wash Patterned Angel Decoration brings an exquisite touch of grace and elegance. Its intricate detailing and serene finish seamlessly complement rustic shabby chic, or modern farmhouse interiors. Perfectly paired with natural wood accents or soft pastel decor, this piece adds celestial charm to any space. Ideal for retail exhibition, it invites warmth and wonder, capturing customers' hearts instantly.

## Specification



© 2025 Hill Interiors. All Right Reserved