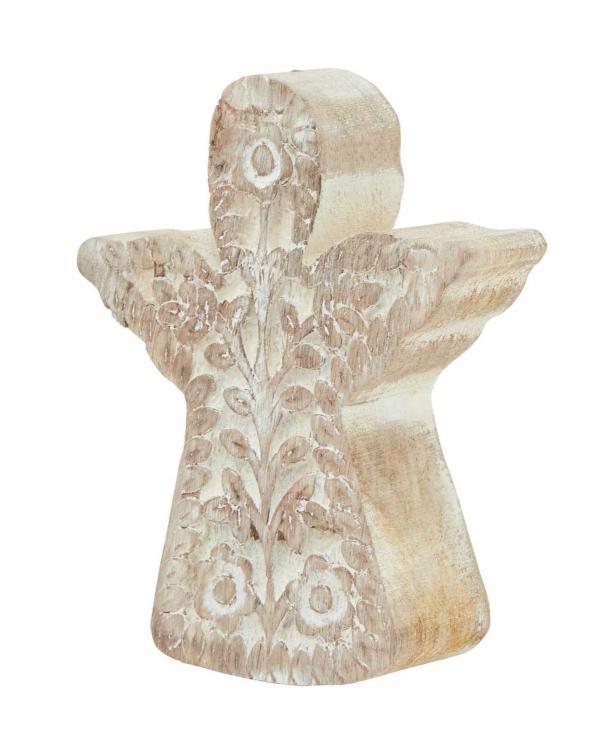

## White Wash Collection Patterned Large Angel Decoration

 $This intricate \ Whitewash \ Angel \ exudes \ elegance, perfect for chic spaces. \ Pairs \ beautifully \ with \ vintage \ accents \ or soft textures.$ 

Pairs beautifully with vintage accents or soft textures.

Complements shabby chic, contemporary, and bohemian styles.

Intricate detailing with a stunning whitewash finish

Code: 23537 Dimensions: 12L x 4W x 15H

Description

Our Whitewash Collection Large Angel Decoration brings ethereal elegance to any space with its intricate detailing and stunning whitewash finish. Perfect fo