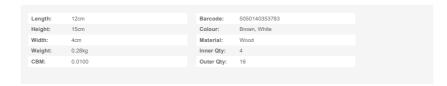

## White Wash Collection Patterned Large Angel Decoration

 $This intricate \ Whitewash \ Angel \ exudes \ elegance, perfect for chic spaces. \ Pairs \ beautifully \ with \ vintage \ accents \ or soft textures.$ 

Pairs beautifully with vintage accents or soft textures.

Complements shabby chic, contemporary, and bohemian styles.

Intricate detailing with a stunning whitewash finish

Code: 23537 Dimensions: 12L x 4W x 15H

Description

Our Whitewash Collection Large Angel Decoration brings ethereal elegance to any space with its intricate detailing and stunning whitewash finish. Perfect fo

## Specification



© 2025 Hill Interiors. All Right Reserved