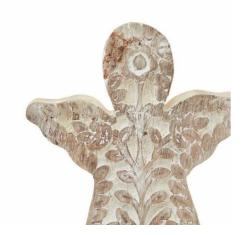

## White Wash Collection Patterned Large Angel Decoration

 $This intricate \ Whitewash \ Angel \ exudes \ elegance, perfect for chic spaces. \ Pairs \ beautifully \ with \ vintage \ accents \ or soft textures.$ 

Pairs beautifully with vintage accents or soft textures.

Complements shabby chic, contemporary, and bohemian styles.

Intricate detailing with a stunning whitewash finish

Code: 23537 Dimensions: 12L x 4W x 15H

Description

Our Whitewash Collection Large Angel Decoration brings ethereal elegance to any space with its intricate detailing and stunning whitewash finish. Perfect fo