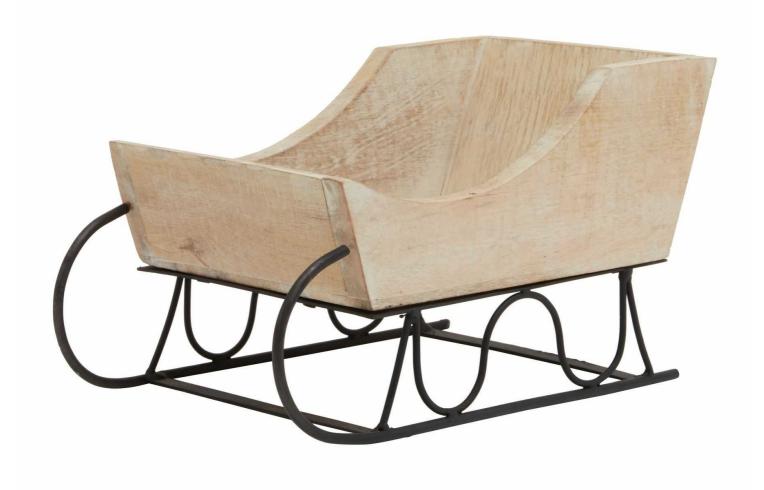

## White Wash Collection Wooden Decorative Sleigh

 $Enhance\ spaces\ with\ the\ White\ Wash\ Sleigh's\ rustic\ elegance.\ Perfect\ for\ cozy,\ festive\ decor\ in\ rustic\ or\ Scandinavian\ themes.$ 

Timeless Elegance:Intricately crafted with a white wash finish, this decorative sleigh adds a charming, rustic touch to any space.

Versatile Styling:Complements vintage ornaments and enhances cottage or farmhouse interiors beautifully.

Standout Display:A unique statement piece poised to draw attention and elevate any retail setting.

Code: 23538 Dimensions: 14L x 14W x 30H

Description