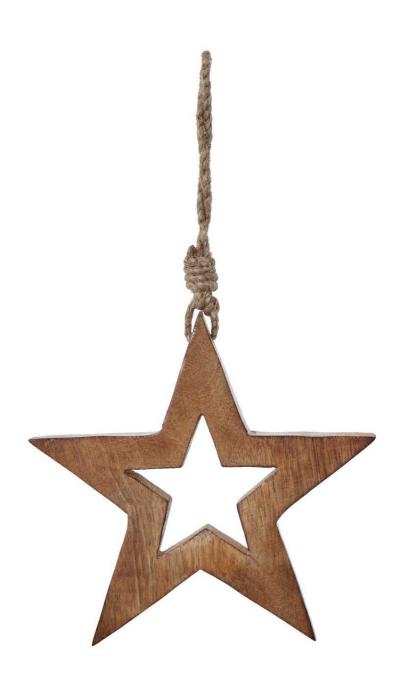

## White Wash Collection Wooden Hanging Star Decoration

Our Wooden Hanging Star boasts intricate woodwork and a chic whitewash finish. Perfect for coastal or shabby-chic styles, it pairs beautifully with lanterns.

Description

dd a touch of rustic charm to your collection with our Wooden Hanging Star Decoration from the White Wash Collection. The intricate woodwork and elegant whitewash finish make it a versatile piece for any retail space. Ideal for coastal or shabby chic interiors, it pairs beautifully with lanterns and wreaths to offer understated elegance that will attract your customers.