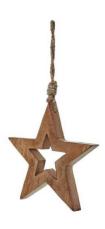

## White Wash Collection Wooden Hanging Star Decoration

Our Wooden Hanging Star boasts intricate woodwork and a chic whitewash finish. Perfect for coastal or shabby-chic styles, it pairs beautifully with lanterns.

Description

dd a touch of rustic charm to your collection with our Wooden Hanging Star Decoration from the White Wash Collection. The intricate woodwork and elegant whitewash finish make it a versatile piece for any retail space. Ideal for coastal or shabby chic interiors, it pairs beautifully with lanterns and wreaths to offer understated elegance that will attract your customers.