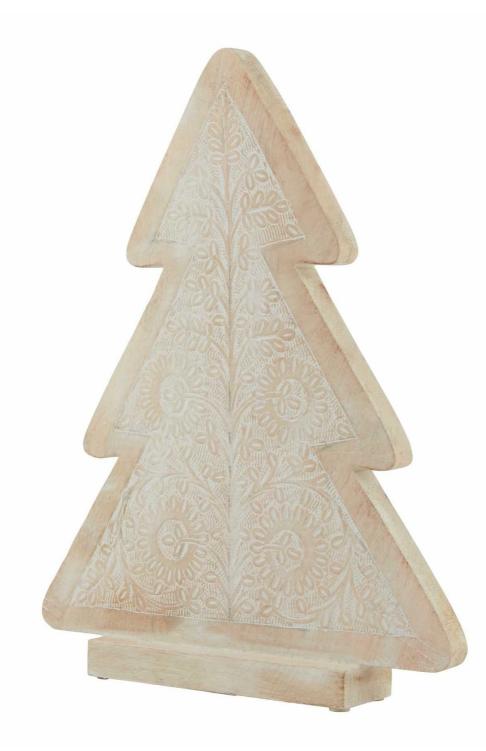

## White Wash Collection Wooden Large Patterned Decorative Tree

Our White Wash Collection Wooden large Patterned Decorative Tree boasts a striking white-washed finish, blending rustic charm and contemporary elegance. This versatile accent piece adds depth and visual interest

Code: 23456 Dimensions: 6L x 32W x 43H

Description

Our White Wash Collection Wooden large Patterned Decorative Tree is a remarkable addition to any space. Crafted with exceptional attention to detail, this piece boasts a striking white-washed finish that seamlessly blends rustic charm and contemporary elegance. The intricate patterning adds depth and visual interest, making it a versatile accent for a variety of interior styles, from modern farmhouse to Scandinavian-inspired. Pair it with neutral tones, natural textures, and minimal decor to create a serene, harmonicus atmosphere.