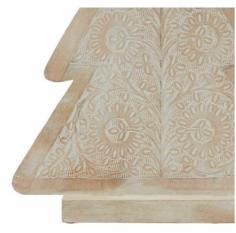

Code: 23456 Dimensions: 6L x 32W x 43H

Description

Our White Wash Collection Wooden large Patterned Decorative Tree is a remarkable addition to any space. Crafted with exceptional attention to detail, this piece boasts a striking white-washed finish that seamlessly blends rustic charm and contemporary elegance. The intricate patterning adds depth and visual interest, making it a versatile accent for a variety of interior styles, from modern farmhouse to Scandinavian-inspired. Pair it with neutral tones, natural textures, and minimal decor to create a serene, harmonicus atmosphere.