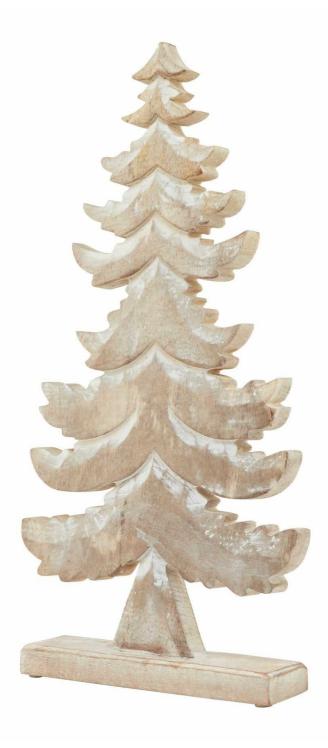

## White Wash Collection Wooden Large Tiered Tree Decoration

Add rustic charm with our intricate white-wash tree. Perfect for festive displays. Complements natural tones and textured decor beautifully.

Intricate white-wash design adds rustic charm. Complements natural tones and textured decor.

Ideal for festive and year-round displays.

Code: 23499 Dimensions: 6L x 27W x 50H

Description

Add a touch of rustic charm to your offerings with our Wooden Large Tiered Tree Decoration. This exquisite white-wash piece, with its intricate layers, is perfect for festive and year-round displays. Pair it with natural tones and textured decor for a cozy, inviting ambiance.

## Specification

| Length: | 6cm    | Barcode:   | 5050140349984 |
|---------|--------|------------|---------------|
| Height: | 50cm   | Colour:    | Brown, White  |
| Width:  | 27cm   | Material:  | Wood          |
| Weight: | 0.61kg | Inner Qty: | 2             |
| CBM:    | 0.0300 | Outer Qty: | 4             |
|         |        |            |               |