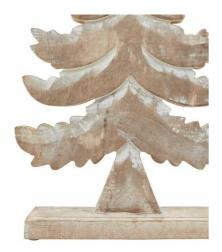

## White Wash Collection Wooden Large Tiered Tree Decoration

Add rustic charm with our intricate white-wash tree. Perfect for festive displays. Complements natural tones and textured decor beautifully.

Intricate white-wash design adds rustic charm. Complements natural tones and textured decor.

Ideal for festive and year-round displays.

Code: 23499 Dimensions: 6L x 27W x 50H

Description

Add a touch of rustic charm to your offerings with our Wooden Large Tiered Tree Decoration. This exquisite white-wash piece, with its intricate layers, is perfect for festive and year-round displays. Pair it with natural tones and textured decor for a cozy, inviting ambiance.