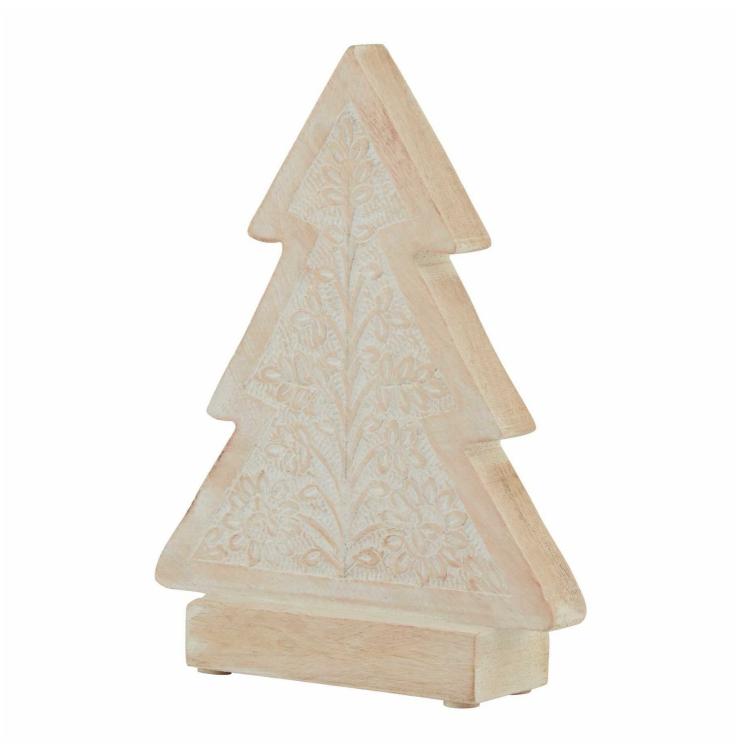

## White Wash Collection Wooden Patterned Decorative Tree

Our White Wash Collection Wooden Patterned Decorative Tree boasts a striking white-washed finish, blending rustic charm and contemporary elegance. This versatile accent piece adds depth and visual interest

Striking white-washed finish blends rustic charm and contemporary elegance

Intricate patterning adds depth and visual interest for versatile styling

Captivating accent piece that will elevate any space

Code: 23455 Dimensions: 5L x 16W x 23H

DIMONOIONO: 02 X 1011 X 2

Our White Wash Collection Wooden Patterned Decorative Tree is a remarkable addition to any space. Crafted with exceptional attention to detail, this piece boasts a striking white-washed finish that seamlessly blends rustic charm and contemporary elegance. The intricate patterning adds depth and visual interest, making it a versatile accent for a variety of interior styles, from modern farmhouse to Scandinavian-inspired. Pair it with neutral tones, natural textures, and minimal decor to create a serene, harmonious atmosphere.