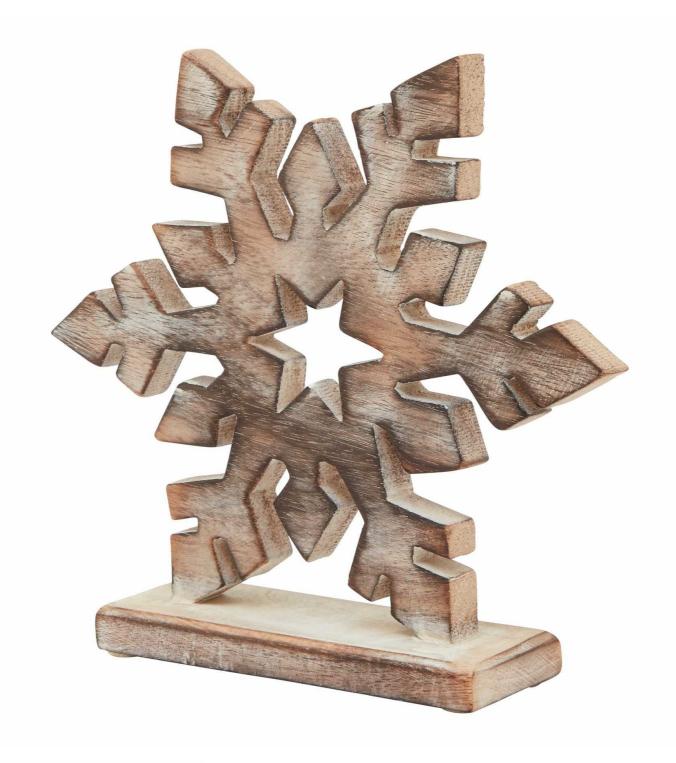

## White Wash Collection Wooden Snowflake Decoration

Our White Wash Wooden Snowflake lends a timeless, rustic charm to any space. Pair it with natural accents for a cozy, hygge-inspired look. This versatile decoration is a must-have for winter wonderlands.

Code: 23462 Dimensions: 6L x 22W x 23H

Description

Our White Wash Collection Wooden Snowflake Decoration will mesmerize your customers with its intricate, laser-cut design and subtle whitewash finish. This piece exudes a timeless, rustic charm that seamlessly complements a range of interior styles, from cozy farmhouse to minimalist Scandi-chic. The delicate details and Nordic-inspired aesthetic make this snowflake a versatile addition to any writer wonderland.