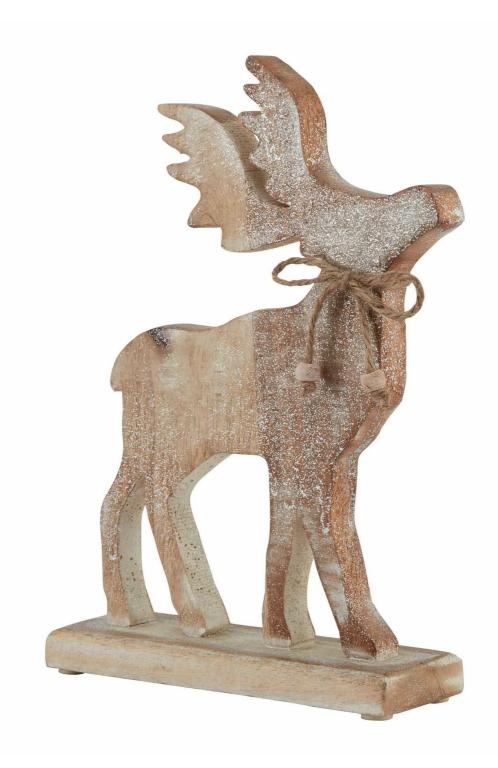

## White Wash Collection Wooden Sparkle Stag Decoration

Our White Wash Sparkle Stag is a stunning addition, perfect with natural or metallic decor. Its rustic elegance enchants modern and classic spaces.

Description

Discover the allure of our White Wash Wooden Sparkle Stag Decoration. This exquisite piece showcases a rustic white wash finish adorned with subtle sparkles, making it a striking addition to any decor. Ideal for pairing with natural textures or metallic elements, it complements both modern and classic interior styles.