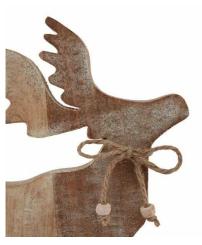

Description

Discover the allure of our White Wash Wooden Sparkle Stag Decoration. This exquisite piece showcases a rustic white wash finish adorned with subtle sparkles, making it a striking addition to any decor. Ideal for pairing with natural textures or metallic elements, it complements both modern and classic interior styles.