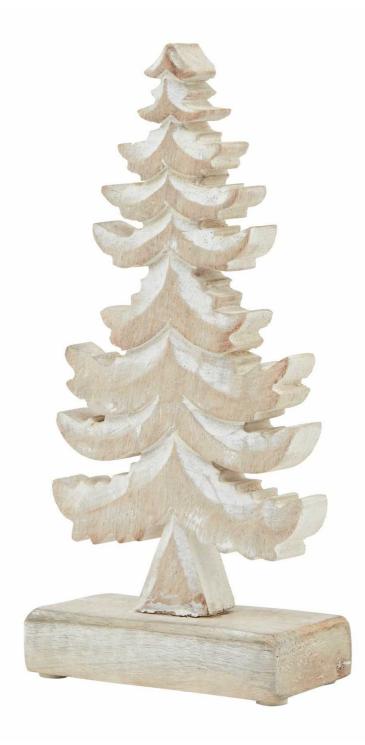

## White Wash Collection Wooden Tiered Tree Decoration

Add rustic charm with our intricate white-wash tree. Perfect for festive displays. Complements natural tones and textured decor beautifully.

Intricate white-wash design adds rustic charm. Complements natural tones and textured decor.

Ideal for festive and year-round displays.

Code: 23498 Dimensions: 6L x 13W x 26H

Description

Add a touch of rustic charm to your offerings with our Wooden Tiered Tree Decoration. This exquisite white-wash piece, with its intricate layers, is perfect for festive and year-round displays. Pair it with natural tones and textured decor for a cozy, inviting ambiance.