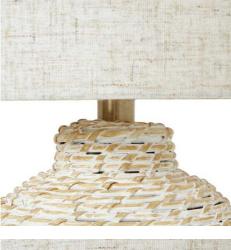

## White Wash Small Bulbous Wicker Table Lamp With Linen Shade

The White Wash Wicker Table Lamp exudes rustic elegance. Its warm glow suits coastal or bohemian styles. Perfect for adding unique charm.

Exudes rustic elegance with intricate wicker design.

Warm glow ideal for coastal or bohemian spaces.

Adds unique charm, perfect for versatile decor.

Code: 23727 Dimensions: 20L x 20W x 35H

Description

The White Wash Small Bulbous Wicker Table Lamp offers a seamless blend of rustic charm and modern elegance. With its intricate wicker design and linen shade, it provides a warm, inviting glow. Ideal for coastal or bohemian interiors, it pairs well with natural textures and soft, neutral palettes. Perfect for shops seeking unique, versatile decor.