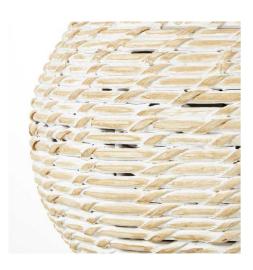

## White Wash Small Bulbous Wicker Table Lamp With Linen Shade

The White Wash Wicker Table Lamp exudes rustic elegance. Its warm glow suits coastal or bohemian styles. Perfect for adding unique charm.

Exudes rustic elegance with intricate wicker design.

Warm glow ideal for coastal or bohemian spaces.

Adds unique charm, perfect for versatile decor.

Code: 23727 Dimensions: 20L x 20W x 35H

Description

The White Wash Small Bulbous Wicker Table Lamp offers a seamless blend of rustic charm and modern elegance. With its intricate wicker design and linen shade, it provides a warm, inviting glow. Ideal for coastal or bohemian interiors, it pairs well with natural textures and soft, neutral palettes. Perfect for shops seeking unique, versatile decor.