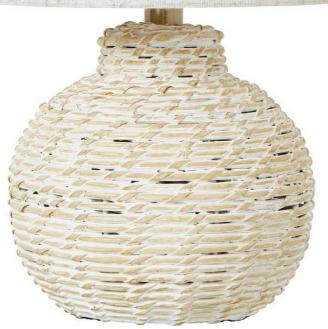

## White Wash Small Bulbous Wicker Table Lamp With Linen Shade

The White Wash Wicker Table Lamp exudes rustic elegance. Its warm glow suits coastal or bohemian styles. Perfect for adding unique charm.

Exudes rustic elegance with intricate wicker design.

Warm glow ideal for coastal or bohemian spaces.

Adds unique charm, perfect for versatile decor.

Code: 23727 Dimensions: 20L x 20W x 35H

Description

The White Wash Small Bulbous Wicker Table Lamp offers a seamless blend of rustic charm and modern elegance. With its intricate wicker design and linen shade, it provides a warm, inviting glow. Ideal for coastal or bohemian interiors, it pairs well with natural textures and soft, neutral palettes. Perfect for shops seeking unique, versatile decor.