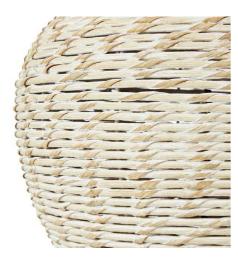

Intricate wicker design

Handcrafted

Timeless style

Code: 23724 Dimensions: 43L x 43W x 63H

Description

This chic wicker table lamp effortlessly blends rustic charm and modern elegance. Crafted with a whitewashed finish, the intricate weave pattern adds depth and texture, creating a captivating focal point in any living space. The linen shade diffuses a warm, ambient glow, making it a versatile choice for bedrooms, living rooms, or cozy nooks. Part this lamp with natural wood rones, soft fabrics, and earthy accents to cultivate a seriene, coastal-inspired aesthetic. Its timeliess design seamlessly complements a variety of interior styles, from farmhouse to boho-chic, making it a must-have for discerning trade customers looking to elevate their product offerings.