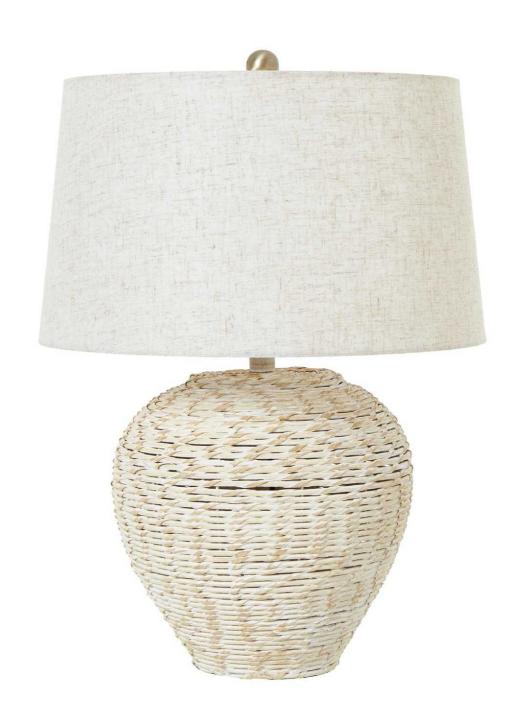

## White Wash Wicker Table Lamp With Linen Shade

Captivating wicker table lamp with whitewashed finish and linen shade creates a warm, ambient glow. Versatile design complements a variety of interior styles. A must-have for trade customers seeking to elevate their product offering

Intricate wicker design

Handcrafted

Timeless style

Code: 23724 Dimensions: 43L x 43W x 63H

Description

This chic wicker table lamp effortlessly blends rustic charm and modern elegance. Crafted with a whitewashed finish, the intricate weave pattern adds depth and texture, creating a captivating focal point in any living space. The linen shade diffuses a warm, ambient glow, making it a versatile choice for bedrooms, living rooms, or cozy nooks. Part this lamp with natural wood rones, soft fabrics, and earthy accents to cultivate a seriene, coastal-inspired aesthetic. Its timeliess design seamlessly complements a variety of interior styles, from farmhouse to boho-chic, making it a must-have for discerning trade customers looking to elevate their product offerings.