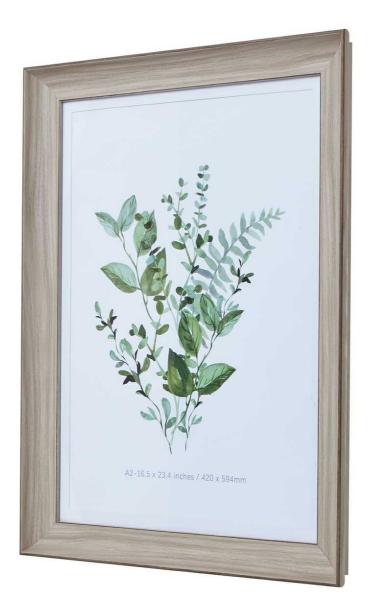

## White Washed A2 Picture Frame

Rustic elegance meets versatility in our White Washed A2 Frame. Perfect for any decor, from cottage to modern. High-quality construction ensures lasting appeal and value.

Introduce your customers to the allure of our White Washed A2 Picture Frame. This charming piece boasts a delicately distressed finish, infusing any space with rustic elegance. The weathered wood frame serves as a perfect canvas for showcasing a variety of art and photographs, effortlessly blending nature-inspired textures with refined craftsmanship. Versatile and contemporary attwork. Its neutral lones seamined appealing, this frame accommodales a wide range of visual content, from bodanical piritis to family portraits and contemporary attwork. This neutral lones the seating organic decort sylas, from country cottage to modern minimalist. Pair it with indew diffuences ro euclybus for a cohesive natural look that will captivate customers seeking organic decor or create a striking gallery wail with multiple frames to add visual interest and depth to any com. Suitabile for both home and professional environments, showcasing its versatility across different settings. Exquisite detailing and superior construction ensure lasting quality and customer satisfaction. This timeless piece is essential for retailers aiming to offer sophisticated decor options to discerning clients. Stock the White Washed A2 Picture Frame to give your customers the opportunity to bing refined style into any room. Its broad appeal and versatility make it a smart addition to your inventory, promising consistent sales and delighted customers.