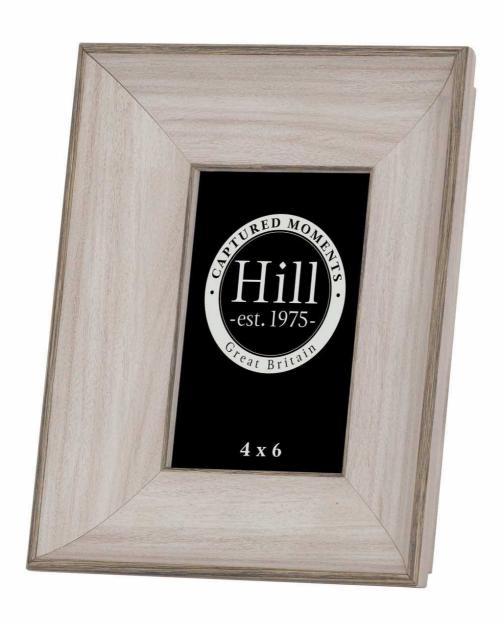

## White Washed Wood Photo Frame 4X6

Showcase your cherished 4x6 inch photographs in our elegant White Washed Wood Photo Frame, blending rustic charm with contemporary style. Crafted from high-quality wood with a soft, weathered finish.

A standard photo size for ease of filling

Handcrafted

Practical and eyecatching

Code: 19308 Dimensions: 4L x 19W x 24H

Description

This is the White Washed Wood Photo Frame perfect for a 4x6 photograph. Made from wood and finished in a washed white colour ensures this neutral item will fit into any interior, the white wash also gives a rustic feel which will complement other furnishings and accessories beautifully. Be sure to take a look at the larger sizes including 19309 and 19310.