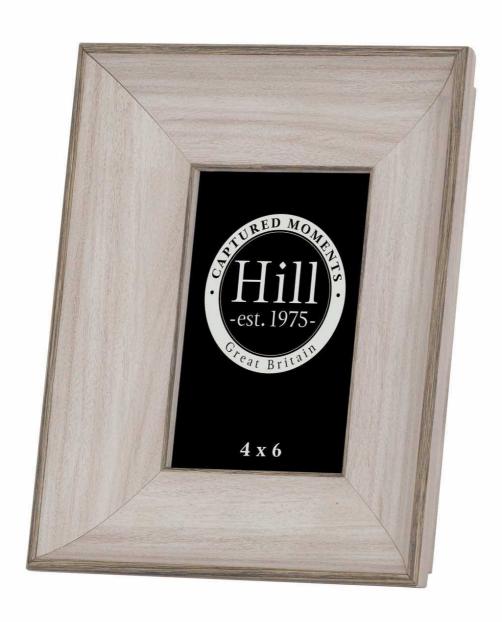

## White Washed Wood Photo Frame 4X6

A standard photo size for ease of filling

Handcrafted

Practical and eyecatching

Code: 19308 Dimensions: 4L x 19W x 24H

Description

This is the White Washed Wood Photo Frame perfect for a 4x6 photograph. Made from wood and finished in a washed white colour ensures this neutral item will fit into any interior, the white wash also gives a rustic feel which will complement other furnishings and accessories beautifully. Be sure to take a look at the larger sizes including 19309 and 19310.

## Specification

| Length: | 4cm    | Barcode:   | 5050140930892 |
|---------|--------|------------|---------------|
| Height: | 24cm   | Colour:    | Grey, White   |
| Width:  | 19cm   | Material:  | Wood          |
| Weight: | 0.40kg | Inner Qty: | 1             |
| CBM:    | 0.0600 | Outer Qty: | 12            |
|         |        |            |               |