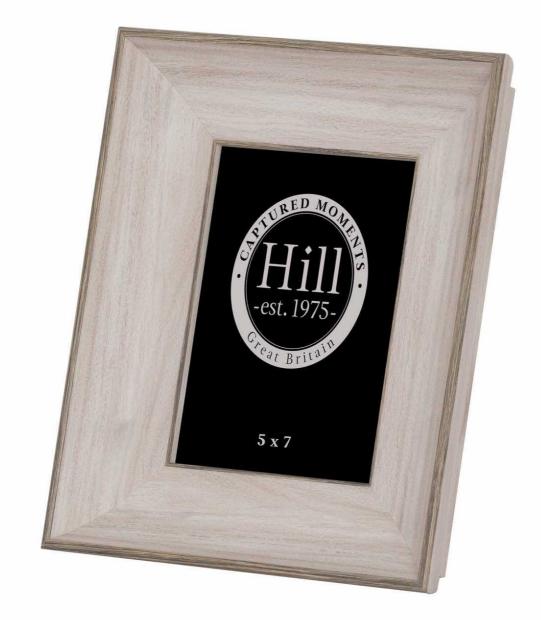

## White Washed Wood Photo Frame 5X7

Showcase your cherished 5x7 inch photographs in our elegant White Washed Wood Photo Frame, blending rustic charm with contemporary style. Crafted from high-quality wood with a soft, weathered finish

A standard photo size for ease of filling Handcrafted Pracical and eyecatching

Code: 19309 Dimensions: 4L x 21W x 26H

Description

This is the White Washed Wood Photo Frame perfect for a 5x7 photograph. Made from wood and finished in a washed white colour ensures this neutral item will fit into any interior; the white wash also gives a rustic feel which will complement other furnishings and accessories beautifully. Be sure to take a look at the other sizes including 19308 and 19310.