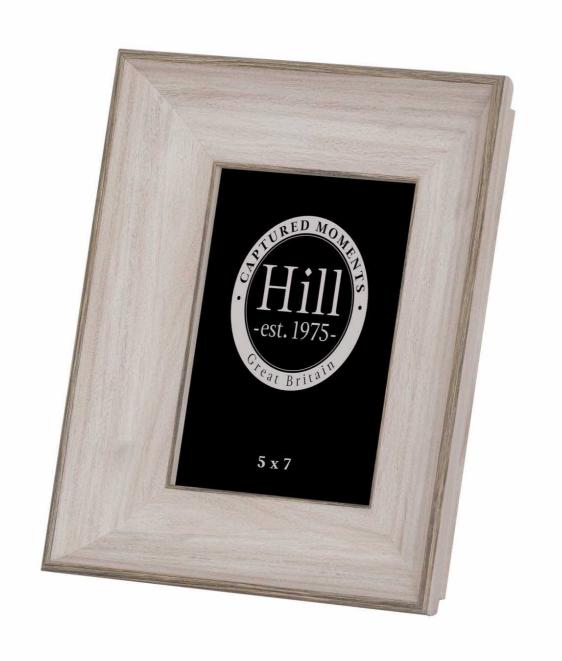

## White Washed Wood Photo Frame 5X7

A standard photo size for ease of filling

Handcrafted

Pracical and eyecatching

Code: 19309 Dimensions: 4L x 21W x 26H

Description

This is the White Washed Wood Photo Frame perfect for a 5x7 photograph. Made from wood and finished in a washed white colour ensures this neutral item will fit into any interior, the white wash also gives a rustic feel which will complement other furnishings and accessories beautifully. Be sure to take a look at the other sizes including 19308 and 19310.

## Specification

| Length: | 4cm    | Barcode:   | 5050140930991 |
|---------|--------|------------|---------------|
| Height: | 26cm   | Colour:    | Grey, White   |
| Width:  | 21cm   | Material:  | Wood          |
| Weight: | 0.50kg | Inner Qty: | 1             |
| CBM:    | 0.0700 | Outer Qty: | 12            |
|         |        |            |               |