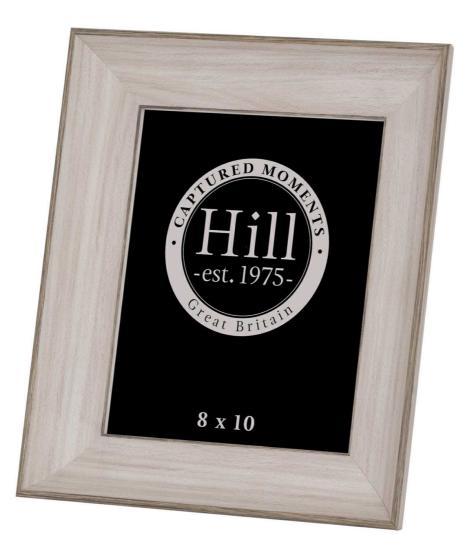

## White Washed Wood Photo Frame 8X10

howcase your cherished 8x10 inch photographs in our elegant White Washed Wood Photo Frame, blending rustic charm with contemporary style. Crafted from high-quality wood with a soft, weathered finish

## Description

This is the White Washed Wood Photo Frame perfect for a 8x10 photograph. Made from wood and finished in a washed white colour ensures this neutral item will fit into any interior, the white wash also gives a rustic feel which will complement other furnishings and accessories beautifully. Be sure to take a look at the other sizes including 19308 and 19309.