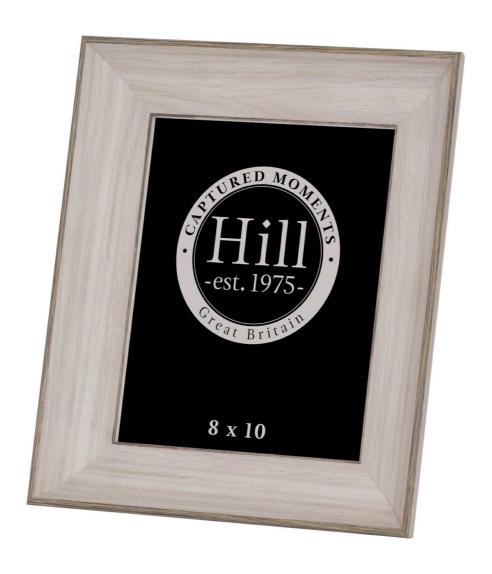

Code: 19310 Dimensions: 4L x 29W x 34H

Description

This is the White Washed Wood Photo Frame perfect for a 8x10 photograph. Made from wood and finished in a washed white colour ensures this neutral item will fit into any interior; the white wash also gives a rustic feel which will complement other furnishings and accessories beautifully. Be sure to take a look at the other sizes including 1930s and 1930s.

## Specification

| Length: 4cm Barcode: 5050140931097   Height: 3dcm Colour: Grey, White   Width: 29cm Material: Wood   Weight: 0.80kg Inner Otty: 1   CBM: 0.1100 Outer City: 12 |                |            |               |
|----------------------------------------------------------------------------------------------------------------------------------------------------------------|----------------|------------|---------------|
| Width: 29cm Material: Wood   Weight: 0.80kg Inner Qty: 1                                                                                                       | Length: 4cm    | Barcode:   | 5050140931097 |
| Weight: 0.80kg Inner Qty: 1                                                                                                                                    | Height: 34cm   | Colour:    | Grey, White   |
|                                                                                                                                                                | Width: 29cm    | Material:  | Wood          |
| <b>CBM</b> : 0.1100 <b>Outer Qty</b> : 12                                                                                                                      | Weight: 0.80kg | Inner Qty: | 1             |
|                                                                                                                                                                | CBM: 0.1100    | Outer Qty: | 12            |