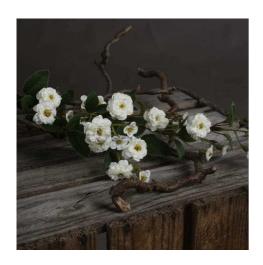

## White Wild Meadow Rose

A single spray of small white faux blooms to display within a favourite vase and provide a finishing touch to any interior.

Chosen for its realist

Handcrafted

From the popular 'Recipe Collection'

## Description

Introducing a delicate White Wild Meadow Rose spray that brings subtle sophistication to any interior design scheme. Meticulously crafted from the beloved 'Recipe Collection', this faux floral accent offers pristine white blooms perfect for creating serene, minimalist arrangements. Pair effortlessly with complementary accessories like the White Gypsophila Spray, Seeded Eucalyptus Stem, or Darcy Antique White Vase to create harmonious botanical displays that enhance retail and home decor environments