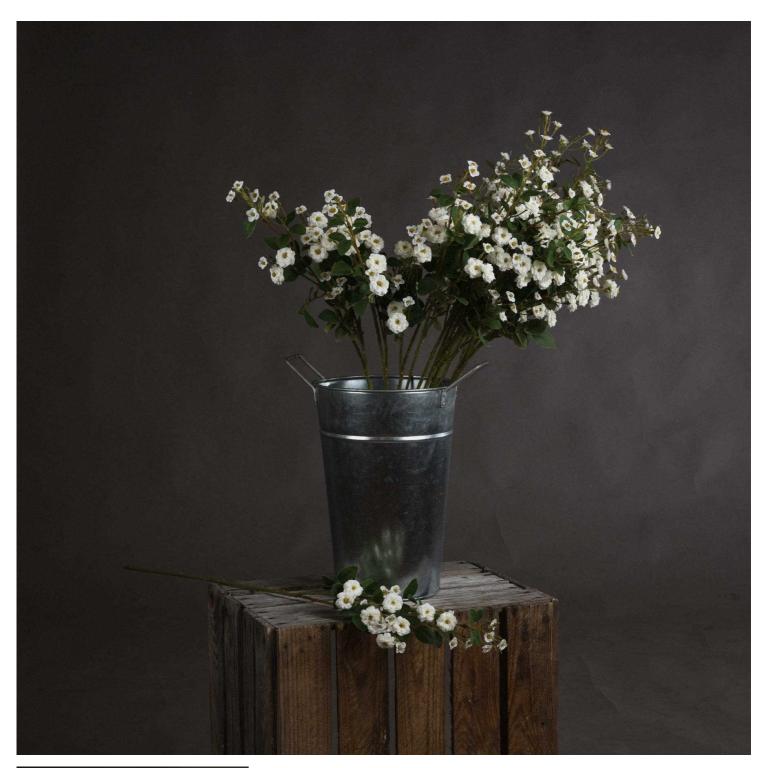

## White Wild Meadow Rose

A single spray of small white faux blooms to display within a favourite vase and provide a finishing touch to any interior.

Chosen for its realist

Handcrafted

From the popular 'Recipe Collection'

## Description

Introducing a delicate White Wild Meadow Rose spray that brings subtle sophistication to any interior design scheme. Meticulously crafted from the beloved 'Recipe Collection', this faux floral accent offers pristine white blooms perfect for creating serene, minimalist arrangements. Pair effortlessly with complementary accessories like the White Gypsophila Spray, Seeded Eucalyptus Stem, or Darcy Antique White Vase to create harmonious botanical displays that enhance retail and home decor environments