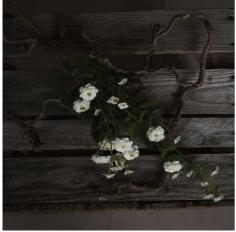

## White Wild Meadow Rose

A single spray of small white faux blooms to display within a favourite vase and provide a finishing touch to any interior.

Chosen for its realist

Handcrafted

From the popular 'Recipe Collection'

## Description

Introducing a delicate White Wild Meadow Rose spray that brings subtle sophistication to any interior design scheme. Meticulously crafted from the beloved 'Recipe Collection', this faux floral accent offers pristine white blooms perfect for creating serene, minimalist arrangements. Pair effortlessly with complementary accessories like the White Gypsophila Spray, Seeded Eucalyptus Stem, or Darcy Antique White Vase to create harmonious botanical displays that enhance retail and home decor environments