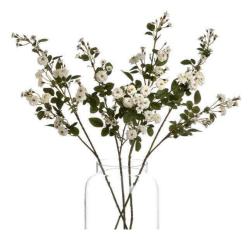

## White Wild Meadow Rose

A single spray of small white faux blooms to display within a favourite vase and provide a finishing touch to any interior.

Chosen for its realist

Handcrafted

From the popular 'Recipe Collection'

## Description

Introducing a delicate White Wild Meadow Rose spray that brings subtle sophistication to any interior design scheme. Meticulously crafted from the beloved 'Recipe Collection', this faux floral accent offers pristine white blooms perfect for creating serene, minimalist arrangements. Pair effortlessly with complementary accessories like the White Gypsophila Spray, Seeded Eucalyptus Stem, or Darcy Antique White Vase to create harmonious botanical displays that enhance retail and home decor environments