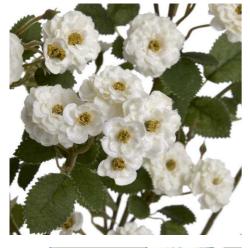

## White Wild Meadow Rose

A single spray of small white faux blooms to display within a favourite vase and provide a finishing touch to any interior.

Chosen for its realist

Handcrafted

From the popular 'Recipe Collection'

## Description

Introducing a delicate White Wild Meadow Rose spray that brings subtle sophistication to any interior design scheme. Meticulously crafted from the beloved 'Recipe Collection', this faux floral accent offers pristine white blooms perfect for creating serene, minimalist arrangements. Pair effortlessly with complementary accessories like the White Gypsophila Spray, Seeded Eucalyptus Stem, or Darcy Antique White Vase to create harmonious botanical displays that enhance retail and home decor environments