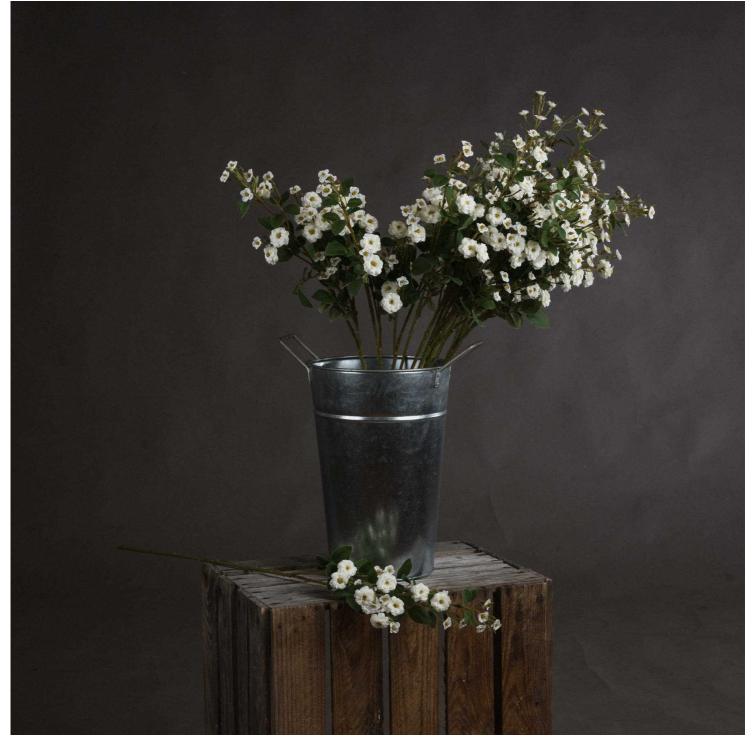

## White Wild Meadow Rose

A single spray of small white faux blooms to display within a favourite vase and provide a finishing touch to any interior.

Chosen for its realism Handcrafted

From the popular 'Recipe Collection'

## Description

This is the White Wild Meadow Rose. A single spray of small white faux blooms to display within a favourite vase and provide a finishing touch to any interior.