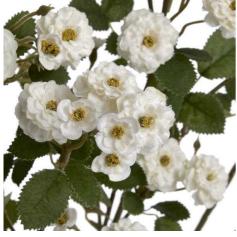

## White Wild Meadow Rose

A single spray of small white faux blooms to display within a favourite vase and provide a finishing touch to any interior.

Chosen for its realism Handcrafted

From the popular 'Recipe Collection'

## Description

This is the White Wild Meadow Rose. A single spray of small white faux blooms to display within a favourite vase and provide a finishing touch to any interior.