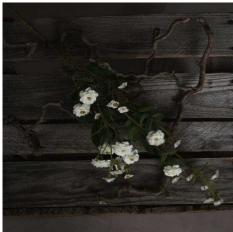

## White Wild Meadow Rose

A single spray of small white faux blooms to display within a favourite vase and provide a finishing touch to any interior.

Chosen for its realism Handcrafted

From the popular 'Recipe Collection'

## Description

This is the White Wild Meadow Rose. A single spray of small white faux blooms to display within a favourite vase and provide a finishing touch to any interior.