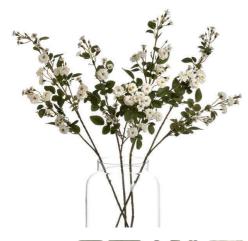

## White Wild Meadow Rose

A single spray of small white faux blooms to display within a favourite vase and provide a finishing touch to any interior.

Chosen for its realism Handcrafted

From the popular 'Recipe Collection'

## Description

This is the White Wild Meadow Rose. A single spray of small white faux blooms to display within a favourite vase and provide a finishing touch to any interior.