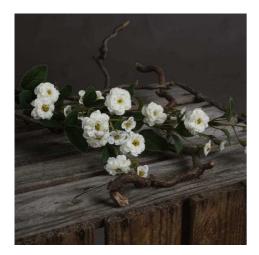

## White Wild Meadow Rose

A single spray of small white faux blooms to display within a favourite vase and provide a finishing touch to any interior.

Chosen for its realism Handcrafted

From the popular 'Recipe Collection'

## Description

This is the White Wild Meadow Rose. A single spray of small white faux blooms to display within a favourite vase and provide a finishing touch to any interior.