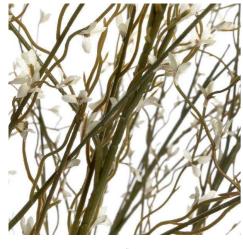

## White Willow Spray

Professional-grade white willow spray adds height and grace to arrangements. Perfectly replicates natural pussy willow catkins. Essential for winter-to-spring botanical displays.

Chosen for its realism

Handcrafted

From the popular 'Recipe Collection'

Code: 17579 Dimensions: 15L x 15W x 112H

Description

Bring the graceful beauty of winter florals indoors with this meticulously detailed white willow spray from the distinguished Recipe Collection. The long, supple stems support delicate calkins that create an enchanting silhouette, perfect for adding dramatic height and organic movement to arrangements. This exceptional faux botanical captures the eithereal charm of natural pussy willow with remarkable authenticity. For an inspired seasonal display, pair with white gypsophila sprays to create a cloud-like effect, or contrast with deep green asparagus fem bunches for added texture. The addition of seeded euclaphus stems provides a contemporary botanical aesthetic, while white cherry blossom sprays complement the winter-to-spring transitional appear. In his artificial stem works brilliantly in both minimalist singlestem presentations and as a structural element in larger mixed arrangements, making it an essential addition to any retailer's botanical collection. Consider displaying in the Regola matt white ceramic vase or the Darcy antique white vase to complete the refined look that your discerning customers seek.