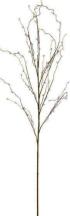

## White Willow Spray

Professional-grade white willow spray adds height and grace to arrangements. Perfectly replicates natural pussy willow catkins. Essential for winter-to-spring botanical displays.

Chosen for its realism

Handcrafted

From the popular 'Recipe Collection'

Code: 17579 Dimensions: 15L x 15W x 112H

Description

Bring the graceful beauty of winter florals indoors with this meticulously detailed white willow spray from the distinguished Recipe Collection. The long, supple stems support delicate calkins that create an enchanting silhouette, perfect for adding dramatic height and organic movement to arrangements. This exceptional faux botanical captures the eithereal charm of natural pussy willow with remarkable authenticity. For an inspired seasonal display, pair with white gypsophila sprays to create a cloud-like effect, or contrast with deep green asparagus fem bunches for added texture. The addition of seeded euclaphus stems provides a contemporary botanical aesthetic, while white cherry blossom sprays complement the winter-to-spring transitional appear. In his artificial stem works brilliantly in both minimalist singlestem presentations and as a structural element in larger mixed arrangements, making it an essential addition to any retailer's botanical collection. Consider displaying in the Regola matt white ceramic vase or the Darcy antique white vase to complete the refined look that your discerning customers seek.

## Specification

| Let ght: 15cm Batcote: 35cm to 17c / 354   Width: 15cm Material: Plastic   Weight: 0.07kg Inner City: 36   CBM: 0.2000 Outer Qty: 288 | Height: 112cm Colour: White   Width: 15cm Material: Plastic   Weight: 0.07kg Inner Qty: 36 | Length: | 15cm   | Barcode:   | 5050140757994 |
|---------------------------------------------------------------------------------------------------------------------------------------|--------------------------------------------------------------------------------------------|---------|--------|------------|---------------|
| Width: 15cm Material: Plastic   Weight: 0.07kg Inner Qty: 36                                                                          | Width: 15cm Material: Plastic   Weight: 0.07kg Inner Qty: 36                               | Length. | ISCIII | Barcoue.   | 3030140737994 |
| Weight: 0.07kg Inner Qty: 36                                                                                                          | Weight: 0.07kg Inner Qty: 36                                                               | Height: | 112cm  | Colour:    | White         |
|                                                                                                                                       | ,                                                                                          | Width:  | 15cm   | Material:  | Plastic       |
| CBM: 0.2000 Outer Qty: 288                                                                                                            | CBM: 0.2000 Outer Qty: 288                                                                 | Weight: | 0.07kg | Inner Qty: | 36            |
|                                                                                                                                       |                                                                                            | CBM:    | 0.2000 | Outer Qty: | 288           |