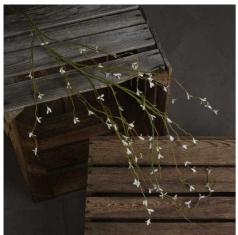

## White Willow Spray

Professional-grade white willow spray adds height and grace to arrangements. Perfectly replicates natural pussy willow catkins. Essential for winter-to-spring botanical displays.

Chosen for its realism

Handcrafted

From the popular 'Recipe Collection'

Code: 17579 Dimensions: 15L x 15W x 112H

Description

Bring the graceful beauty of winter florals indoors with this meticulously detailed white willow spray from the distinguished Recipe Collection. The long, supple stems support delicate calkins that create an enchanting silhouette, perfect for adding dramatic height and organic movement to arrangements. This exceptional faux botanical captures the eithereal charm of natural pussy willow with remarkable authenticity. For an inspired seasonal display, pair with white gypsophila sprays to create a cloud-like effect, or contrast with deep green asparagus fem bunches for added texture. The addition of seeded euclaphus stems provides a contemporary botanical aesthetic, while white cherry blossom sprays complement the winter-to-spring transitional appear. In his artificial stem works brilliantly in both minimalist singlestem presentations and as a structural element in larger mixed arrangements, making it an essential addition to any retailer's botanical collection. Consider displaying in the Regola matt white ceramic vase or the Darcy antique white vase to complete the refined look that your discerning customers seek.