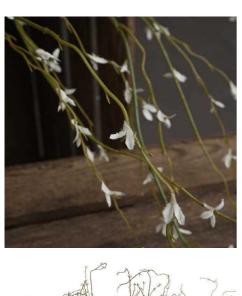

## White Willow Spray

Professional-grade white willow spray adds height and grace to arrangements. Perfectly replicates natural pussy willow catkins. Essential for winter-to-spring botanical displays.

Chosen for its realism

Handcrafted

From the popular 'Recipe Collection'

Code: 17579 Dimensions: 15L x 15W x 112H

Description

Bring the graceful beauty of winter florals indoors with this meticulously detailed white willow spray from the distinguished Recipe Collection. The long, supple stems support delicate calkins that create an enchanting silhouette, perfect for adding dramatic height and organic movement to arrangements. This exceptional faux botanical captures the eithereal charm of natural pussy willow with remarkable authenticity. For an inspired seasonal display, pair with white gypsophila sprays to create a cloud-like effect, or contrast with deep green asparagus fem bunches for added texture. The addition of seeded euclaphus stems provides a contemporary botanical aesthetic, while white cherry blossom sprays complement the winter-to-spring transitional appear. In his artificial stem works brilliantly in both minimalist singlestem presentations and as a structural element in larger mixed arrangements, making it an essential addition to any retailer's botanical collection. Consider displaying in the Regola matt white ceramic vase or the Darcy antique white vase to complete the refined look that your discerning customers seek.