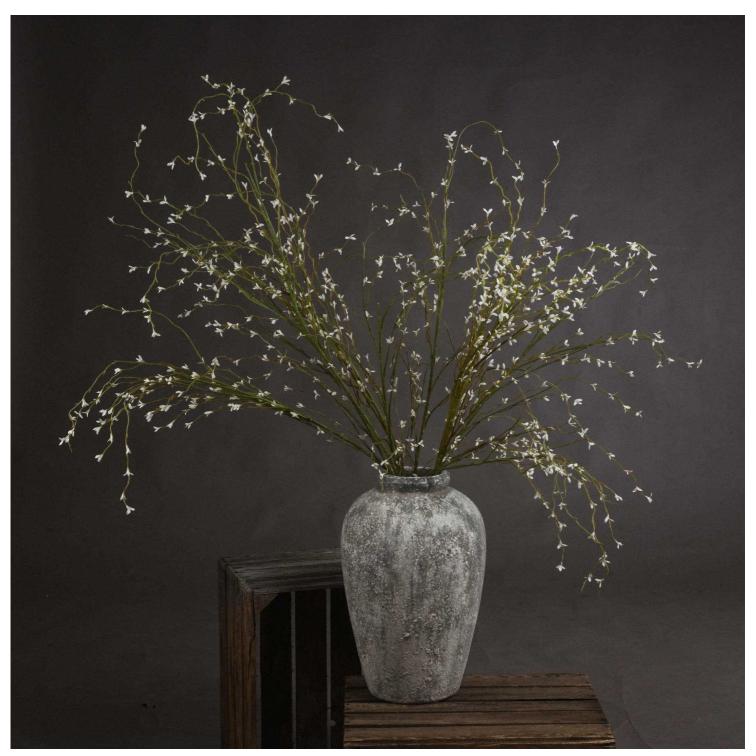

## White Willow Spray

Professional-grade white willow spray adds height and grace to arrangements. Perfectly replicates natural pussy willow catkins. Essential for winter-to-spring botanical displays.

Chosen for its realism

Handcrafted

From the popular 'Recipe Collection'

Code: 17579 Dimensions: 15L x 15W x 112H

Description

Bring the graceful beauty of winter florals indoors with this meticulously detailed white willow spray from the distinguished Recipe Collection. The long, supple stems support delicate calkins that create an enchanting silhouette, perfect for adding dramatic height and organic movement to arrangements. This exceptional faux botanical captures the eithereal charm of natural pussy willow with remarkable authenticity. For an inspired seasonal display, pair with white gypsophila sprays to create a cloud-like effect, or contrast with deep green asparagus fem bunches for added texture. The addition of seeded euclaphus stems provides a contemporary botanical aesthetic, while white cherry blossom sprays complement the winter-to-spring transitional appear. In his artificial stem works brilliantly in both minimalist singlestem presentations and as a structural element in larger mixed arrangements, making it an essential addition to any retailer's botanical collection. Consider displaying in the Regola matt white ceramic vase or the Darcy antique white vase to complete the refined look that your discerning customers seek.