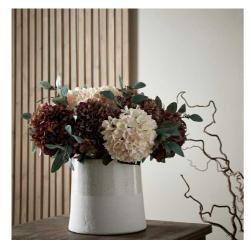

White With Grey Detail Large Cylindrical Ceramic Vase

This large ceramic vase's timeless white and grey design effortlessly complements any interior. Its generous size and exceptional craftsmanship make it a nust-have piece for discerning homeowners. A versatile addition to any space, this vase elevates your décor with refined elegance.

## Description

This is the White With Grey Detail Large Cylindrical Ceramic Vase, at 26cm high and 25cm wide and deep this is a great addition to any vase collection. The contemporary design and shape of this piece is complemented by the white wash finish and grey detailing - a colour scheme that is sure to fit in with any interior.