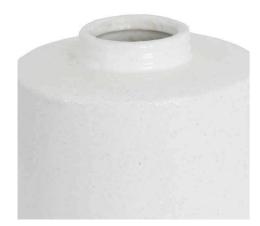

White With Grey Detail Large Cylindrical Ceramic Vase

This large ceramic vase's timeless white and grey design effortlessly complements any interior. Its generous size and exceptional craftsmanship make it a nust-have piece for discerning homeowners. A versatile addition to any space, this vase elevates your décor with refined elegance.

## Description

This is the White With Grey Detail Large Cylindrical Ceramic Vase, at 26cm high and 25cm wide and deep this is a great addition to any vase collection. The contemporary design and shape of this piece is complemented by the white wash finish and grey detailing - a colour scheme that is sure to fit in with any interior.