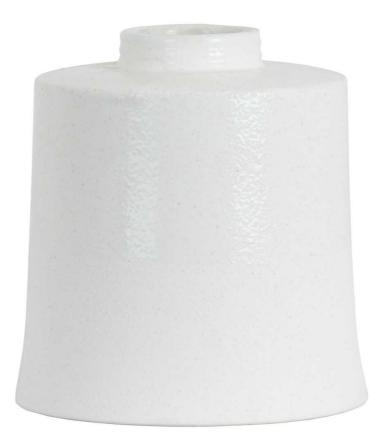

White With Grey Detail Large Cylindrical Ceramic Vase

This large ceramic vase's timeless white and grey design effortlessly complements any interior. Its generous size and exceptional craftsmanship make it a nust-have piece for discerning homeowners. A versatile addition to any space, this vase elevates your décor with refined elegance.

## Description

This is the White With Grey Detail Large Cylindrical Ceramic Vase, at 26cm high and 25cm wide and deep this is a great addition to any vase collection. The contemporary design and shape of this piece is complemented by the white wash finish and grey detailing - a colour scheme that is sure to fit in with any interior.