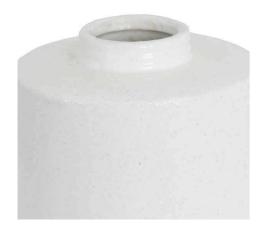

White With Grey Detail Large Cylindrical Ceramic Vase

Contemporary white vase Handcrafted Slim-necked yet well proportioned design

Code: 19419 Dimensions: 25L x 25W x 26H This is the White With Grey Detail Large Cylindrical Ceramic Vase, at 26cm high and 25cm wide and deep this is a great addition to any vase collection. The contemporary design and shape of this piece is complemented by the white wash finish and grey detailing - a colour scheme that is sure to fit in with any interior.

## Specification

| Length: 25cm Barcode: 5050140941997   Height: 26cm Colour: White   Width: 25cm Mate via: Ceramic   Weight: 3.00kg Inner City: 1   GBM: 0.0600 Outer City: 2 |         |        |            |               |
|-------------------------------------------------------------------------------------------------------------------------------------------------------------|---------|--------|------------|---------------|
| Width: 25cm Material: Ceramic   Weight: 3.00kg Inner Qty: 1                                                                                                 | Length: | 25cm   | Barcode:   | 5050140941997 |
| Weight: 3.00kg Inner Qty: 1                                                                                                                                 | Height: | 26cm   | Colour:    | White         |
|                                                                                                                                                             | Width:  | 25cm   | Material:  | Ceramic       |
| CBM: 0.0600 Outer Qty: 2                                                                                                                                    | Weight: | 3.00kg | Inner Qty: | 1             |
|                                                                                                                                                             | CBM:    | 0.0600 | Outer Qty: | 2             |