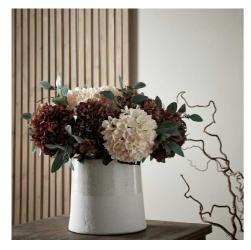

White With Grey Detail Large Cylindrical Ceramic Vase

Contemporary white vase Handcrafted Slim-necked yet well proportioned design

Code: 19419 Dimensions: 25L x 25W x 26H This is the White With Grey Detail Large Cylindrical Ceramic Vase, at 26cm high and 25cm wide and deep this is a great addition to any vase collection. The contemporary design and shape of this piece is complemented by the white wash finish and grey detailing - a colour scheme that is sure to fit in with any interior.

## Specification

| Length: 25cm Barcode: 5050140941997   Height: 26cm Colour: White   Width: 25cm Mate via: Ceramic   Weight: 3.00kg Inner City: 1   GBM: 0.0600 Outer City: 2 |         |        |            |               |
|-------------------------------------------------------------------------------------------------------------------------------------------------------------|---------|--------|------------|---------------|
| Width: 25cm Material: Ceramic   Weight: 3.00kg Inner Qty: 1                                                                                                 | Length: | 25cm   | Barcode:   | 5050140941997 |
| Weight: 3.00kg Inner Qty: 1                                                                                                                                 | Height: | 26cm   | Colour:    | White         |
|                                                                                                                                                             | Width:  | 25cm   | Material:  | Ceramic       |
| CBM: 0.0600 Outer Qty: 2                                                                                                                                    | Weight: | 3.00kg | Inner Qty: | 1             |
|                                                                                                                                                             | CBM:    | 0.0600 | Outer Qty: | 2             |