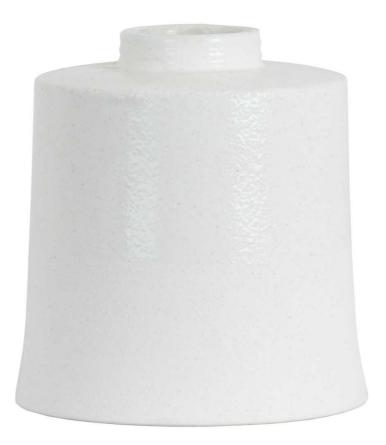

White With Grey Detail Large Cylindrical Ceramic Vase

Contemporary white vase Handcrafted Slim-necked yet well proportioned design

Code: 19419 Dimensions: 25L x 25W x 26H This is the White With Grey Detail Large Cylindrical Ceramic Vase, at 26cm high and 25cm wide and deep this is a great addition to any vase collection. The contemporary design and shape of this piece is complemented by the white wash finish and grey detailing - a colour scheme that is sure to fit in with any interior.

## Specification

| Length: 25cm Barcode: 5050140941997   Height: 26cm Colour: White   Width: 25cm Mate via: Ceramic   Weight: 3.00kg Inner City: 1   GBM: 0.0600 Outer City: 2 |         |        |            |               |
|-------------------------------------------------------------------------------------------------------------------------------------------------------------|---------|--------|------------|---------------|
| Width: 25cm Material: Ceramic   Weight: 3.00kg Inner Qty: 1                                                                                                 | Length: | 25cm   | Barcode:   | 5050140941997 |
| Weight: 3.00kg Inner Qty: 1                                                                                                                                 | Height: | 26cm   | Colour:    | White         |
|                                                                                                                                                             | Width:  | 25cm   | Material:  | Ceramic       |
| CBM: 0.0600 Outer Qty: 2                                                                                                                                    | Weight: | 3.00kg | Inner Qty: | 1             |
|                                                                                                                                                             | CBM:    | 0.0600 | Outer Qty: | 2             |