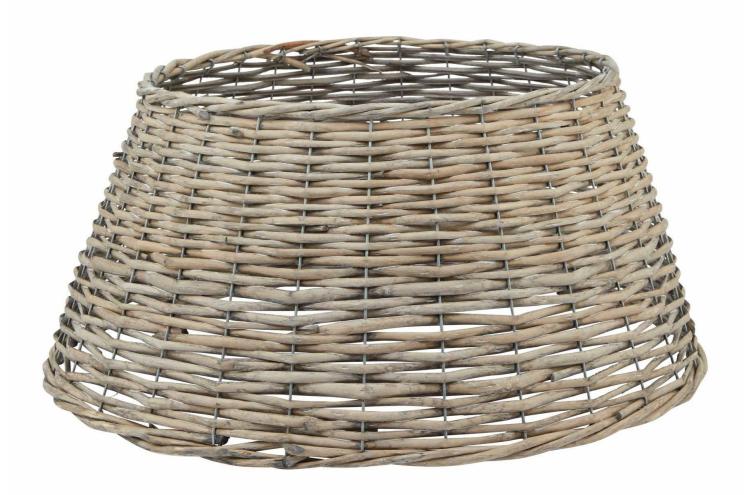

## Wicker Tree Skirt

This wicker tree skirt is a must for the many customers who prefer an artificial tree, disguising metalwork at the foot of the tree and elevating the overall look. Without its skirt, a tree is only half-dressed.

Natural, sustainable material

An essential finishing touch

Code: 20574 Dimensions: 55L x 55W x 26H

Description

## Specification

| Length: | 55cm   | Barcode:   | 5050140057483 |
|---------|--------|------------|---------------|
| Height: | 26cm   | Colour:    | Brown         |
| Width:  | 55cm   | Material:  | Wicker        |
| Weight: | 0.85kg | Inner Qty: | 1             |
| CBM:    | 0.1800 | Outer Qty: | 6             |
|         |        |            |               |