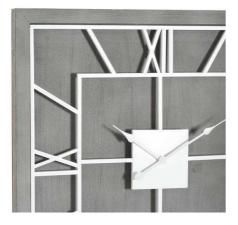

## Williston Grey Square Wall Clock

An eye-catching wall clock comprised of a wooden base overlaid with a roman numeral clock face in a contrasting white metal.

Metal skeleton style clock face Handcrafted Takes 1 x AA battery

Code: 21647 Dimensions: 5L x 60W x 60H

Description

This is the Williston Grey Square Wall Clock. An eye-catching round wall clock which will fit with a variety of decor schemes. The white metal roman numerals and movement gains great stand-out against its grey painted wood surround. Supplied with hook for wall mounting already attached to the frame, this timepiece will be simple to hang and immediately enjoy. Add 1 x AA battery to start the clock mechanism.