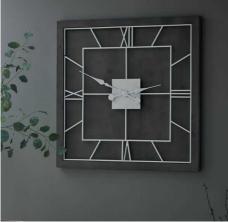

## Williston Grey Square Wall Clock

An eye-catching wall clock comprised of a wooden base overlaid with a roman numeral clock face in a contrasting white metal.

Metal skeleton style clock face Handcrafted Takes 1 x AA battery

Code: 21647 Dimensions: 5L x 60W x 60H

Description

This is the Williston Grey Square Wall Clock. An eye-catching round wall clock which will fit with a variety of decor schemes. The white metal roman numerals and movement gains great stand-out against its grey painted wood surround. Supplied with hook for wall mounting already attached to the frame, this timepiece will be simple to hang and immediately enjoy. Add 1 x AA battery to start the clock mechanism.