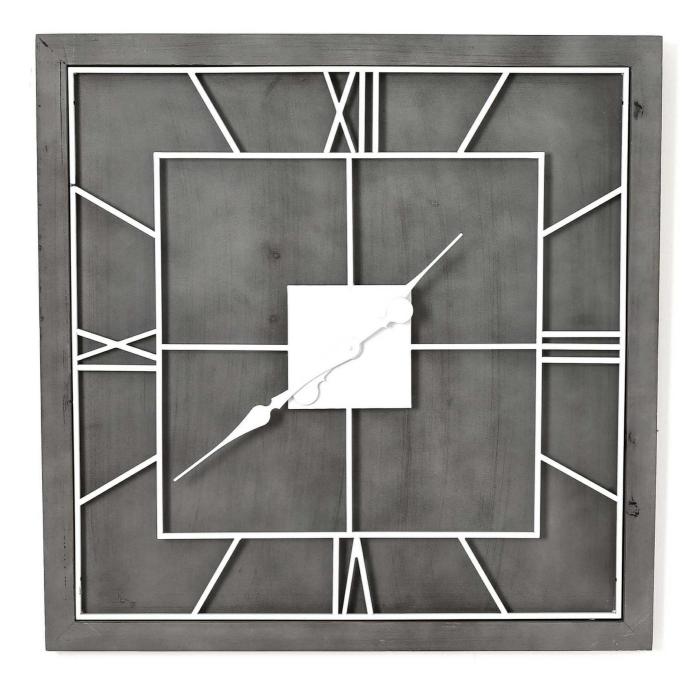

## Williston Grey Square Wall Clock

An eye-catching wall clock comprised of a wooden base overlaid with a roman numeral clock face in a contrasting white metal.

Metal skeleton style clock face Handcrafted Takes 1 x AA battery

Code: 21647 Dimensions: 5L x 60W x 60H

Description

This is the Williston Grey Square Wall Clock. An eye-catching round wall clock which will fit with a variety of decor schemes. The white metal roman numerals and movement gains great stand-out against its grey painted wood surround. Supplied with hook for wall mounting already attached to the frame, this timepiece will be simple to hang and immediately enjoy. Add 1 x AA battery to start the clock mechanism.