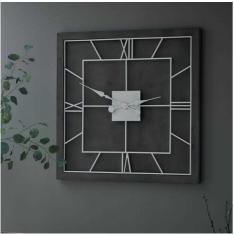

## Williston Grey Square Wall Clock

An eye-catching wall clock comprised of a wooden base overlaid with a roman numeral clock face in a contrasting white metal.

Metal skeleton style clock face

Handcrafted Takes 1 x AA battery

Code: 21647 Dimensions: 5L x 60W x 60H

Description

This is the Williston Grey Square Wall Clock. An eye-catching round wall clock which will fit with a variety of decor schemes. The white metal roman numerals and movement gains great stand-out against its grey painted wood surround. Supplied with hook for wall mounting already attached to the frame, this timepiece will be simple to hang and immediately enjoy. Add 1 x AA battery to start the clock mechanism.