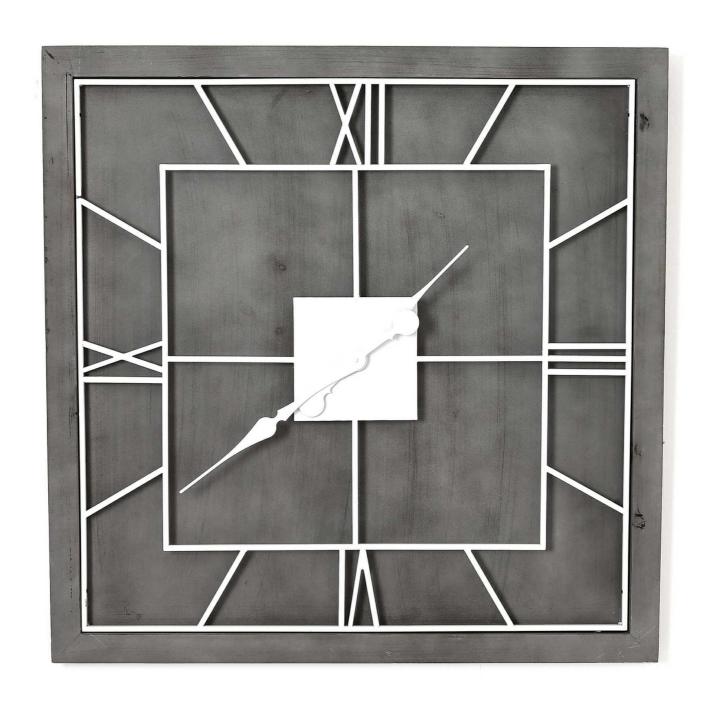

## Williston Grey Square Wall Clock

An eye-catching wall clock comprised of a wooden base overlaid with a roman numeral clock face in a contrasting white metal.

Metal skeleton style clock face

Handcrafted Takes 1 x AA battery

Code: 21647 Dimensions: 5L x 60W x 60H

Description

This is the Williston Grey Square Wall Clock. An eye-catching round wall clock which will fit with a variety of decor schemes. The white metal roman numerals and movement gains great stand-out against its grey painted wood surround. Supplied with hook for wall mounting already attached to the frame, this timepiece will be simple to hang and immediately enjoy. Add 1 x AA battery to start the clock mechanism.