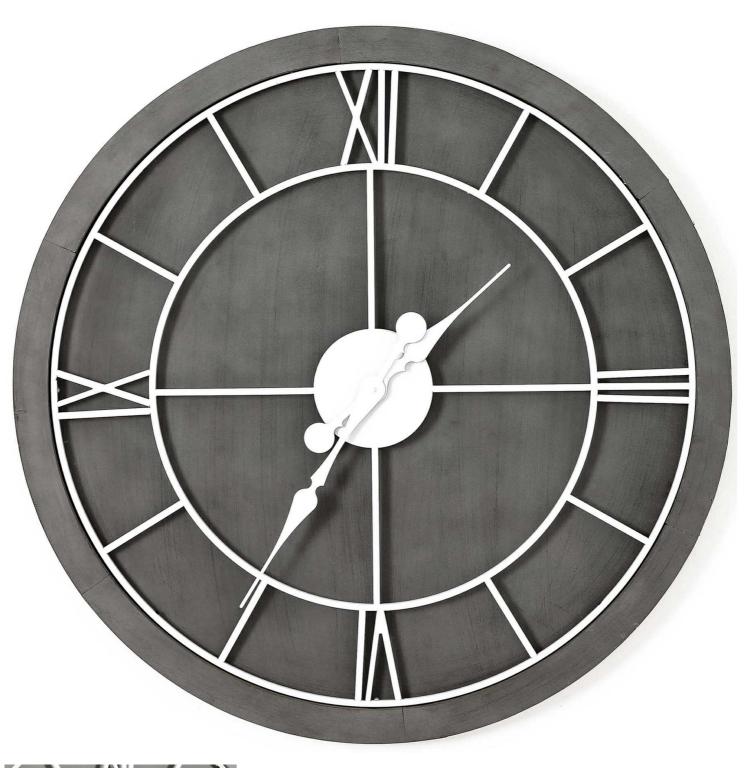

## Williston Grey Wall Clock

An eye-catching wall clock comprised of a wooden base overlaid with a roman numeral clock face in a contrasting white metal.

Handcrafted Takes 1 x AA battery

Description

Code: 21645 Dimensions: 5L x 60W x 60H

This is the Williston Grey Wall Clock. An eye-catching round wall clock which will fit with a variety of decor schemes. The white metal roman numerals and movement gains great stand-out against its grey painted wood surround. Supplied with hook for wall mounting already attached to the frame, this timepiece will be simple to hang and immediately enjoy. Add 1 x AA batter(to start the clock mechanism.