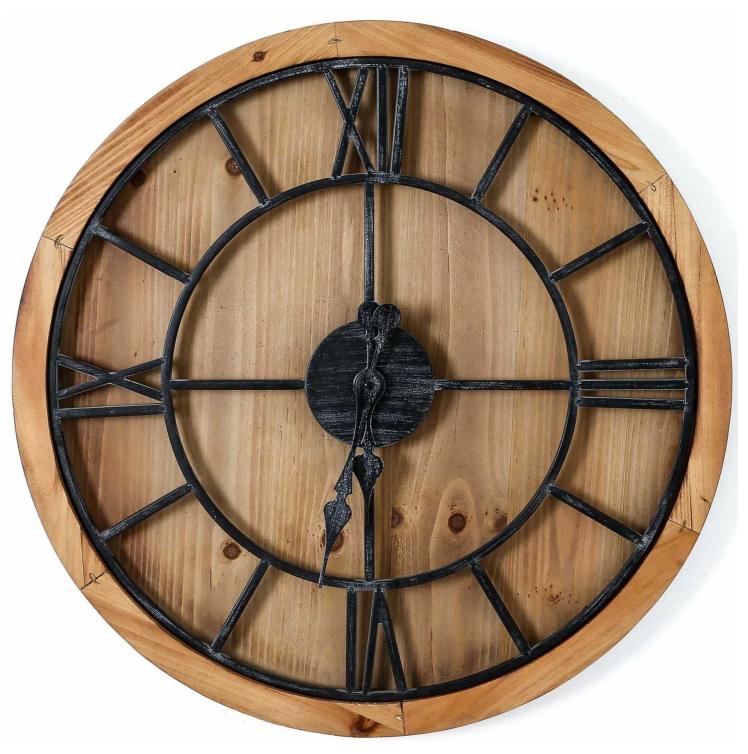

## Williston Large Wooden Wall Clock

An eye-catching wall clock comprised of a wooden base overlaid with a roman numeral clock face in a contrasting grey metal.

Metal skeleton style clock face

Handcrafted

Code: 21642 Dimensions: 5L x 90W x 90H

Description

This is the Williston Large Wooden Wall Clock. An eye-catching round timepiece which will fit with a variety of decor schemes. The grey metal roman numerals and movement gains great stand-out against its wood surround. Supplied with hook for wall mounting already attached to the frame, this timepiece will be simple to hang and immediately enjoy. Add 1 x AA battery to start the clock mechanism.