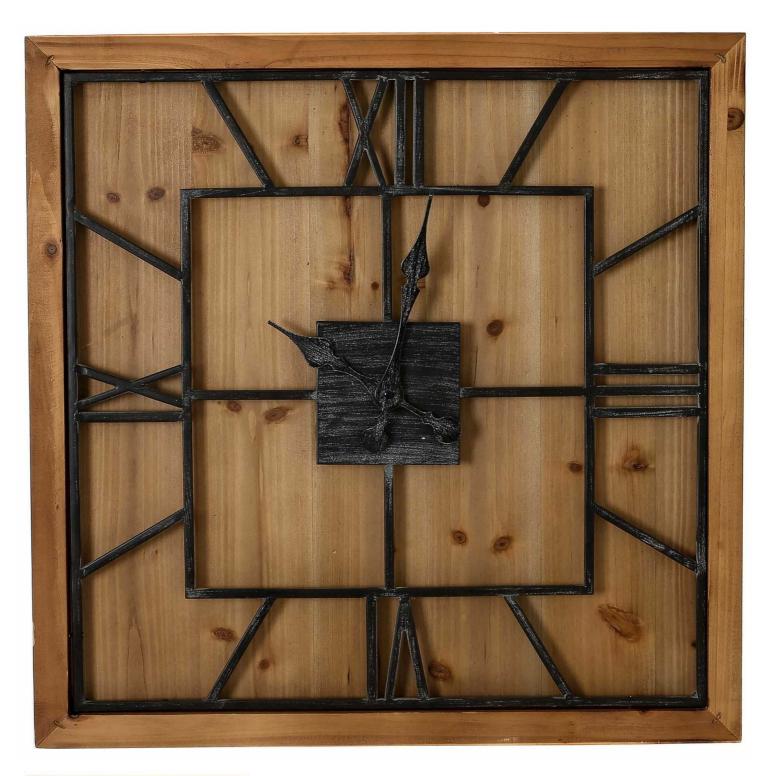

## Williston Square Large Wooden Wall Clock

An eye-catching wall clock comprised of a wooden base overlaid with a roman numeral clock face in a contrasting grey metal.

Metal skeleton style clock face

Handcrafted
Takes 1 x AA battery

Code: 21644 Dimensions: 5L x 90W x 90H

Description

Discover a masterpiece that merges rustic charm with contemporary design through this captivating square wall clock. The artfully layered grey metal roman numerals create fascinating depth against the natural wooden backtorp, producing an enchanting interplay of materials and textures. Perfect for modern farmhouse, industrial orlic, or minimalist spaces, this versatile timepiece pairs beautifully with metallic access, textured wicker pieces, and textures. Perfect for discher syling alongside brushed metal accessories, decorative mirrors, or natural elements like pussy willow branches for a cohesive interior story. The understated grey and wood palette allows for seamless integration with both neutral and bold colors chemes, while its substantial proportions make it an engaging focal point for any wall arrangement.