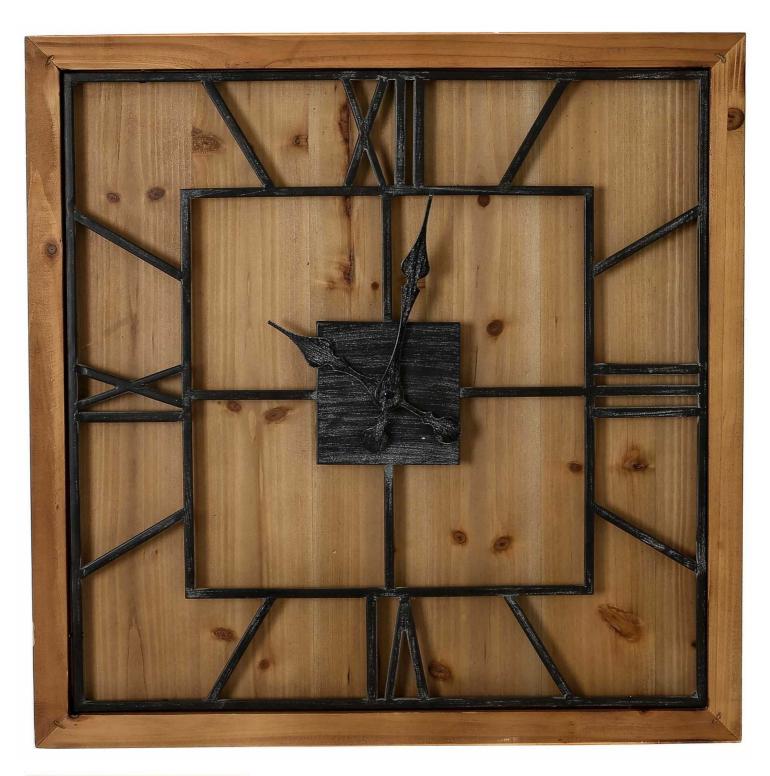

## Williston Square Large Wooden Wall Clock

An eye-catching wall clock comprised of a wooden base overlaid with a roman numeral clock face in a contrasting grey metal.

Metal skeleton style clock face

Handcrafted

Takes 1 x AA battery

Code: 21644 Dimensions: 5L x 90W x 90H

Description

This is the Williston Square Wooden Wall Clock. An eye-catching square timepiece which will fit with a variety of decor schemes. The grey metal roman numerals and movement gains great stand-out against its wood surround. Supplied with hook for wall mounting already attached to the frame, this timepiece will be simple to hang and immediately enjoy. Add 1 x AA battery to start the clock mechanism.