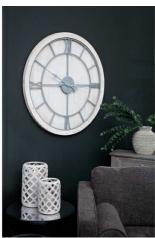

## Williston White Large Wall Clock

An eye-catching wall clock comprised of a wooden base overlaid with a roman numeral clock face in a contrasting light grey metal.

Metal skeleton style clock face

Handcrafted

Takes 1 x AA battery

Code: 21650 Dimensions: 5L x 90W x 90H

Description

This is the Williston White Large Wall Clock. An eye-catching round wall clock which will fit with a variety of decor schemes. The light grey metal roman numerals and movement gains great stand-out against its white washed wood surround. Supplied with hook for wall mounting already attached to the frame, this timepiece will be simple to hang and immediately enjoy. Add 1 x AA battery to start the clock mechanism.