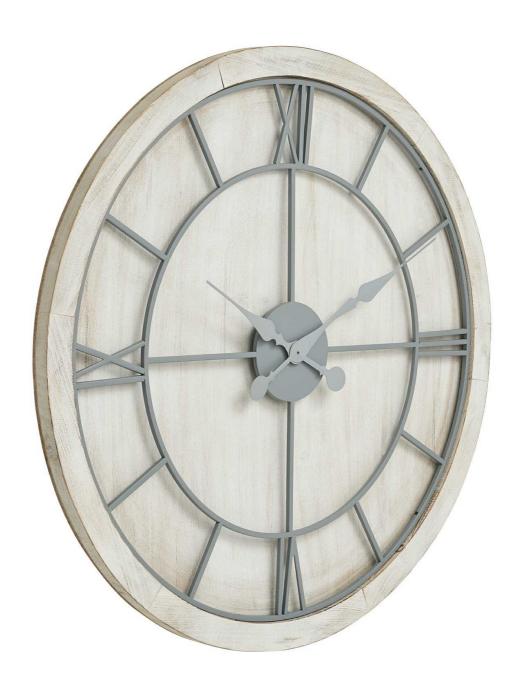

## Williston White Large Wall Clock

An eye-catching wall clock comprised of a wooden base overlaid with a roman numeral clock face in a contrasting light grey metal.

Metal skeleton style clock face

Handcrafted

Takes 1 x AA battery

Code: 21650 Dimensions: 5L x 90W x 90H

Description

This is the Williston White Large Wall Clock. An eye-catching round wall clock which will fit with a variety of decor schemes. The light grey metal roman numerals and movement gains great stand-out against its white washed wood surround. Supplied with hook for wall mounting already attached to the frame, this timepiece will be simple to hang and immediately enjoy. Add 1 x AA battery to start the clock mechanism.