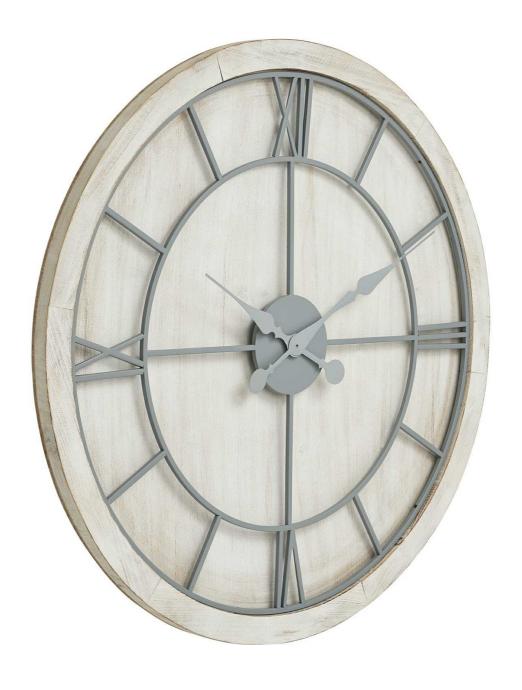

## Williston White Large Wall Clock

Takes 1 x AA battery

Code: 21650 Dimensions: 5L x 90W x 90H

Description

This is the Williston White Large Wall Clock. An eye-catching round wall clock which will fit with a variety of decor schemes. The light grey metal roman numerals and movement gains great stand-out against its white washed wood surround. Supplied with hook for wall mounting already attached to the frame, this timepiece will be simple to hang and immediately enjoy. Add 1 x AA battery to start the clock mechanism.

## Specification

| Length: 5cm Barcode: 5050140165089   Height: 90cm Colour: Silver, White |
|-------------------------------------------------------------------------|
| Halanta Ohan Ohan Ohan White                                            |
| neight: 90cm Colour: Sliver, white                                      |
| Width: 90cm Material: Metal, Wood                                       |
| Weight: 6.00kg Inner Qty: 1                                             |
| CBM: 0.1000 Outer Qty: 1                                                |
|                                                                         |