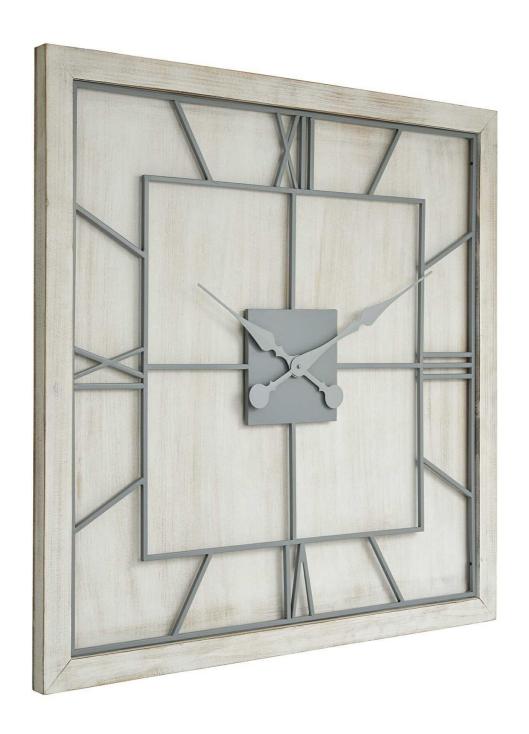

## Williston White Square Large Wall Clock

Takes 1 x AA battery

Code: 21652 Dimensions: 5L x 90W x 90H

## Description

This is the Williston White Square Large Wall Clock. An eye-catching square wall clock which will fit with a variety of decor schemes. The light grey metal roman numerals and movement gains great stand-out against its white washed wood surround. Supplied with hook for wall mounting already attached to the frame, this timepiece will be simple to hang and immediately enjoy. Add 1 x AA battery to start the clock mechanism.

## Specification

| Length: 5cm Barcode: 5050140165287   Height: 90cm Colour: Skver, White   Width: 90cm Material: Metal, Wood   Weight: 7.59kg Inner Oty: 1   CBM: 0.0400 Outer Oty: 1 |         |        |            |               |  |
|---------------------------------------------------------------------------------------------------------------------------------------------------------------------|---------|--------|------------|---------------|--|
| Width: 90cm Material: Metal, Wood   Weight: 7.59kg Inner Qty: 1                                                                                                     | Length: | 5cm    | Barcode:   | 5050140165287 |  |
| Weight: 7.59kg Inner Qty: 1                                                                                                                                         | Height: | 90cm   | Colour:    | Silver, White |  |
| •                                                                                                                                                                   | Width:  | 90cm   | Material:  | Metal, Wood   |  |
| CBM: 0.0400 Outer Qty: 1                                                                                                                                            | Weight: | 7.59kg | Inner Qty: | 1             |  |
|                                                                                                                                                                     | CBM:    | 0.0400 | Outer Qty: | 1             |  |