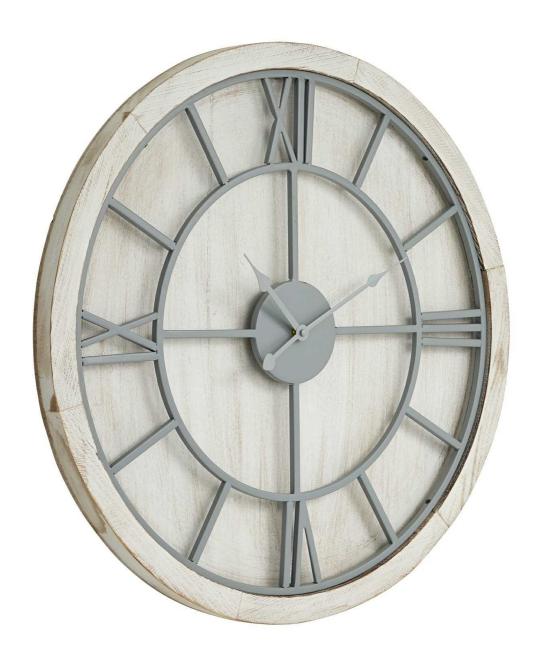

## Williston White Wall Clock

An eye-catching wall clock comprised of a wooden base overlaid with a roman numeral clock face in a contrasting light grey metal.

Metal skeleton style clock face

Handcrafted
Takes 1 x AA battery

Takes 1 x AA battery

Code: 21649 Dimensions: 5L x 60W x 60H

Description

This is the Williston White Wall Clock. An eye-catching round wall clock which will fit with a variety of decor schemes. The light grey metal roman numerals and movement gains great stand-out against its white washed wood surround. Supplied with hook for wall mounting already attached to the frame, this timepiece will be simple to hang and immediately epicy. Add 1 x Ab battery to start the clock mechanism.