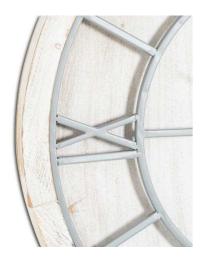

## Williston White Wall Clock

An eye-catching wall clock comprised of a wooden base overlaid with a roman numeral clock face in a contrasting light grey metal.

Metal skeleton style clock face Handcrafted Takes 1 x AA battery

Takoo T X7V (Dakor)

Code: 21649 Dimensions: 5L x 60W x 60H

Description

This is the Williston White Wall Clock. An eye-catching round wall clock which will fit with a variety of decor schemes. The light grey metal roman numerals and movement gains great stand-out against its white washed wood surround. Supplied with hook for wall mounting already attached to the frame, this timepiece will be simple to hang and immediately only. Add 1 x Ab battery to start the clock mechanism.