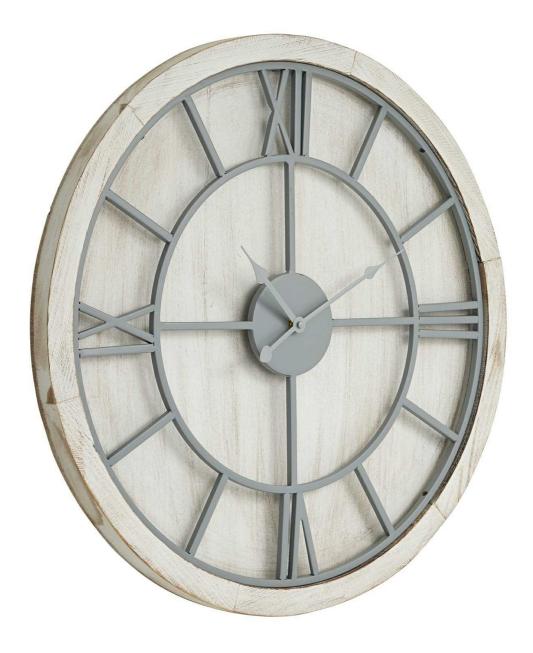

## Williston White Wall Clock

An eye-catching wall clock comprised of a wooden base overlaid with a roman numeral clock face in a contrasting light grey metal.

Metal skeleton style clock face Handcrafted Takes 1 x AA battery

Takoo T X7V (Dakor)

Code: 21649 Dimensions: 5L x 60W x 60H

Description

This is the Williston White Wall Clock. An eye-catching round wall clock which will fit with a variety of decor schemes. The light grey metal roman numerals and movement gains great stand-out against its white washed wood surround. Supplied with hook for wall mounting already attached to the frame, this timepiece will be simple to hang and immediately only. Add 1 x Ab battery to start the clock mechanism.