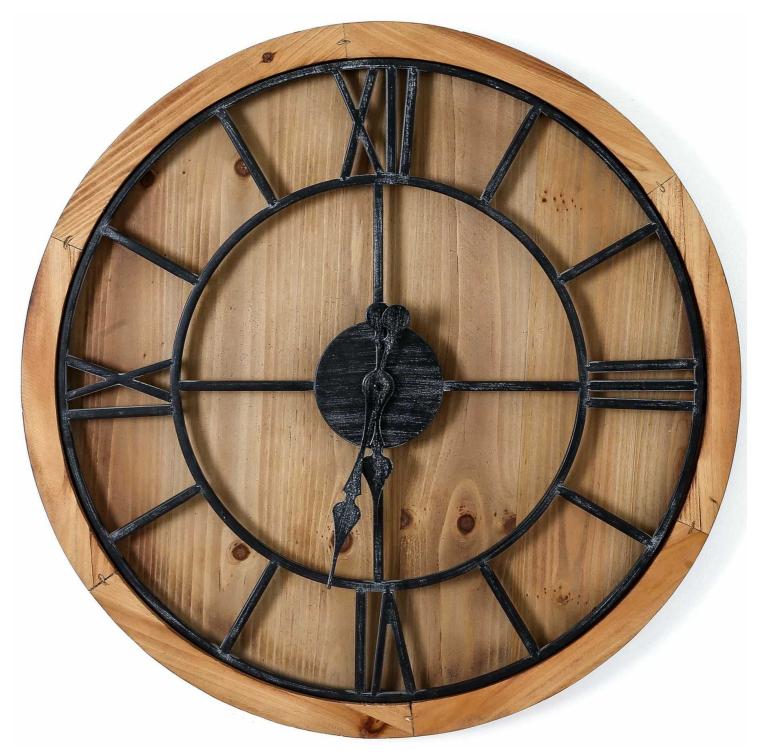

## Williston Wooden Wall Clock

An eye-catching wall clock comprised of a wooden base overlaid with a roman numeral clock face in a contrasting grey metal.

Metal skeleton style clock face Handcrafted

Takes 1 x AA battery

Code: 21641 Dimensions: 5L x 60W x 60H

Description

This is the Williston Wooden Wall Clock. An eye-catching round timepiece which will fit with a variety of decor schemes. The grey metal roman numerals and movement gains great stand-out against its wood surround. Supplied with hook for wall mounting already attached to the frame, this timepiece will be simple to hang and immediately enjoy. Add 1 x AA battery to start the clock mechanism.

Specification

| Length: | 5cm    | Barcode:   | 5050140164181 |
|---------|--------|------------|---------------|
| Height: | 60cm   | Colour:    | Black, Brown  |
| Width:  | 60cm   | Material:  | Metal, Wood   |
| Weight: | 2.95kg | Inner Qty: | 1             |
| CBM:    | 0.0500 | Outer Qty: | 1             |
|         |        |            |               |