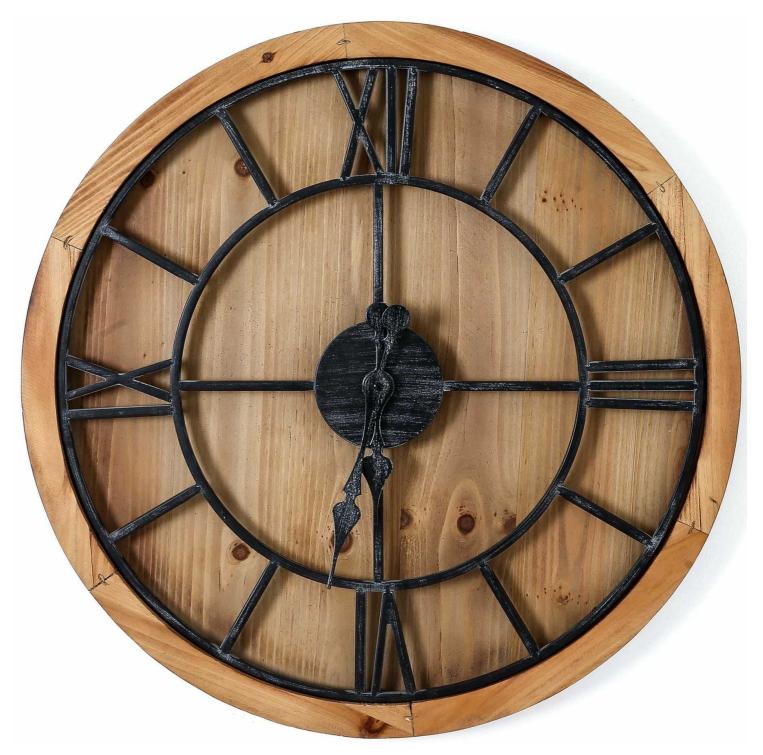

## Williston Wooden Wall Clock

An eye-catching wall clock comprised of a wooden base overlaid with a roman numeral clock face in a contrasting grey metal.

Metal skeleton style clock face Handcrafted

Takes 1 x AA battery

.

Code: 21641 Dimensions: 5L x 60W x 60H

Description

This is the Williston Wooden Wall Clock. An eye-catching round timepiece which will fit with a variety of decor schemes. The grey metal roman numerals and movement gains great stand-out against its wood surround. Supplied with hook for wall mounting already attached to the frame, this timepiece will be simple to hang and immediately enjoy. Add 1 x AA battery to start the clock mechanism.

Specification

| Length: | 5cm    | Barcode:   | 5050140164181 |
|---------|--------|------------|---------------|
| Height: | 60cm   | Colour:    | Black, Brown  |
| Width:  | 60cm   | Material:  | Metal, Wood   |
| Weight: | 2.95kg | Inner Qty: | 1             |
| CBM:    | 0.0500 | Outer Qty: | 1             |
|         |        |            |               |