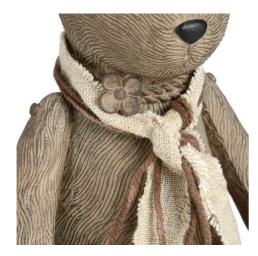

## Winter Bunny Rabbit - Large

This winter bunny, with a cute fabric scarf, is part of a charming pair sure to start conversations in any room.

A decorative finishing touch Handcrafted Perfect for gifting

Periección ginning

Code: 16361 Dimensions: 14L x 14W x 33H

Description

This Large Winter Bunny Rabbit is a very cute yet stylish object to have in the home. It also sits beautifully with its smaller companion.