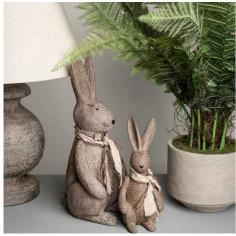

Periección ginning

Code: 16361 Dimensions: 14L x 14W x 33H

Description

This Large Winter Bunny Rabbit is a very cute yet stylish object to have in the home. It also sits beautifully with its smaller companion.