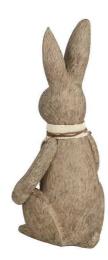

## Winter Bunny Rabbit - Large

This winter bunny, with a cute fabric scarf, is part of a charming pair sure to start conversations in any room.

A decorative finishing touch Handcrafted Perfect for gifting

Periección ginning

Code: 16361 Dimensions: 14L x 14W x 33H

Description

This Large Winter Bunny Rabbit is a very cute yet stylish object to have in the home. It also sits beautifully with its smaller companion.