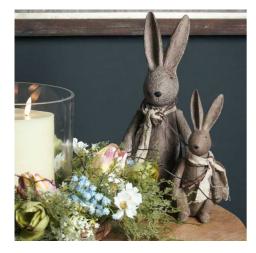

## Winter Bunny Rabbit - Large

This winter bunny, with a cute fabric scarf, is part of a charming pair sure to start conversations in any room.

A decorative finishing touch Handcrafted Perfect for gifting

Periección ginning

Code: 16361 Dimensions: 14L x 14W x 33H

Description

This Large Winter Bunny Rabbit is a very cute yet stylish object to have in the home. It also sits beautifully with its smaller companion.