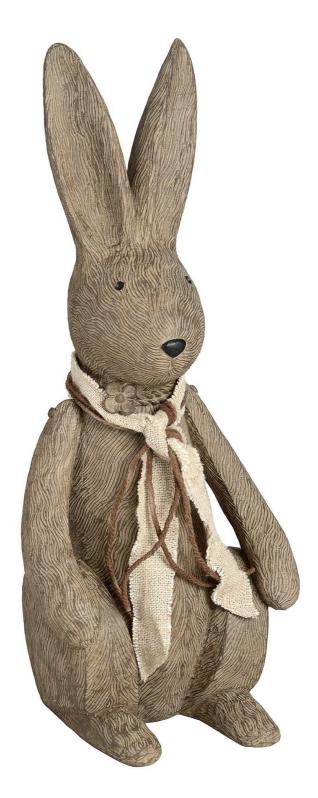

## Winter Bunny Rabbit - Large

This winter bunny, with a cute fabric scarf, is part of a charming pair sure to start conversations in any room.

A decorative finishing touch Handcrafted Perfect for gifting

Periección ginning

Code: 16361 Dimensions: 14L x 14W x 33H

Description

This Large Winter Bunny Rabbit is a very cute yet stylish object to have in the home. It also sits beautifully with its smaller companion.