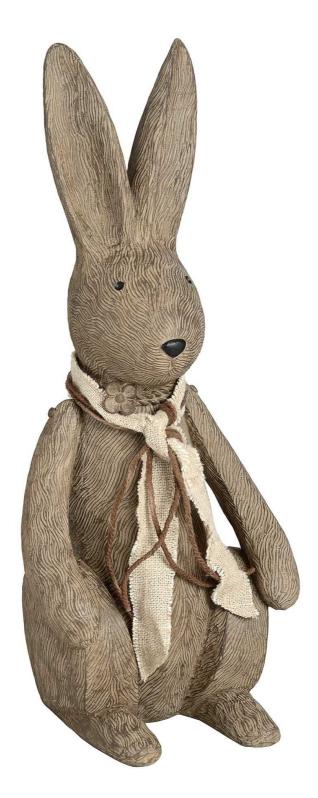

## Winter Bunny Rabbit - Large

A decorative finishing touch Handcrafted Perfect for gifting

Code: 16361 Dimensions: 14L x 14W x 33H

Description

This Large Winter Bunny Rabbit is a very cute yet stylish object to have in the home. It also sits beautifully with its smaller companion.

## Specification

| Height: 33cm Colour: Brown   Width: 14cm Material: Fabric, Resin   Weight: 0.56kg Inner Oty: 1   CBM: 0.0800 Outer Oty: 6 | Length: | 14cm   | Barcode:   | 5050140636190 |
|---------------------------------------------------------------------------------------------------------------------------|---------|--------|------------|---------------|
| Weight: 0.56kg Inner Qty: 1                                                                                               | Height: | 33cm   | Colour:    | Brown         |
|                                                                                                                           | Width:  | 14cm   | Material:  | Fabric, Resin |
| CBM: 0.0800 Outer Qty: 6                                                                                                  | Weight: | 0.56kg | Inner Qty: | 1             |
|                                                                                                                           | CBM:    | 0.0800 | Outer Qty: | 6             |