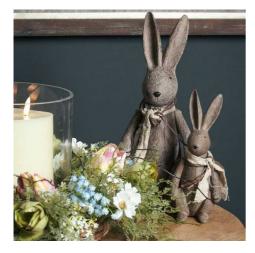

## Winter Bunny Rabbit - Large

A decorative finishing touch Handcrafted Perfect for gifting

Code: 16361 Dimensions: 14L x 14W x 33H

Description

This Large Winter Bunny Rabbit is a very cute yet stylish object to have in the home. It also sits beautifully with its smaller companion.