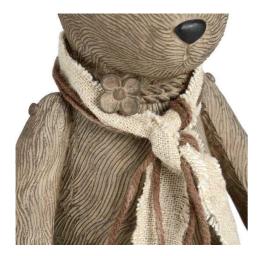

## Winter Bunny Rabbit - Large

A decorative finishing touch Handcrafted Perfect for gifting

Code: 16361 Dimensions: 14L x 14W x 33H

Description

This Large Winter Bunny Rabbit is a very cute yet stylish object to have in the home. It also sits beautifully with its smaller companion.