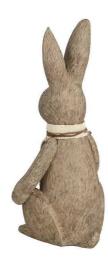

## Winter Bunny Rabbit - Large

A decorative finishing touch Handcrafted Perfect for gifting

Code: 16361 Dimensions: 14L x 14W x 33H

Description

This Large Winter Bunny Rabbit is a very cute yet stylish object to have in the home. It also sits beautifully with its smaller companion.