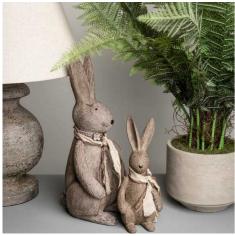

## Winter Bunny Rabbit - Large

A decorative finishing touch Handcrafted Perfect for gifting

Code: 16361 Dimensions: 14L x 14W x 33H

Description

This Large Winter Bunny Rabbit is a very cute yet stylish object to have in the home. It also sits beautifully with its smaller companion.