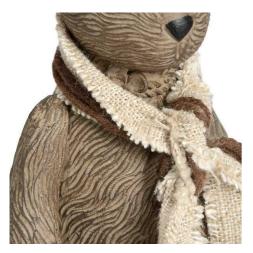

## Winter Bunny Rabbit - Small

This winter bunny, with a cute fabric scarf, is part of a charming pair sure to start conversations in any room.

A decorative finishing touc

Handcrafted
Perfect for gifting

## Description

This winter bunny rabbit is part of a beautiful pair of cute winter bunnies complete with a small fabric scarf sure to be a conversation starter in any room.