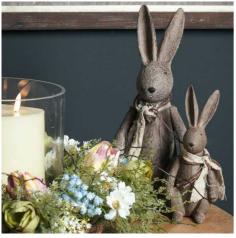

## Winter Bunny Rabbit - Small

This winter bunny, with a cute fabric scarf, is part of a charming pair sure to start conversations in any room.

A decorative finishing touc

Handcrafted
Perfect for gifting

## Description

This winter bunny rabbit is part of a beautiful pair of cute winter bunnies complete with a small fabric scarf sure to be a conversation starter in any room.