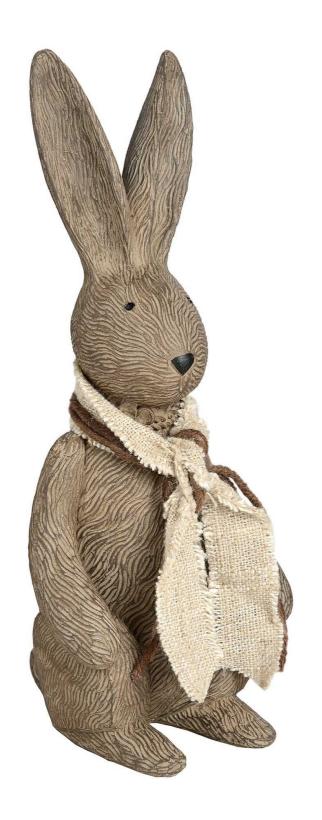

## Winter Bunny Rabbit - Small

This winter bunny, with a cute fabric scarf, is part of a charming pair sure to start conversations in any room.

A decorative finishing touc

Handcrafted
Perfect for gifting

## Description

This winter bunny rabbit is part of a beautiful pair of cute winter bunnies complete with a small fabric scarf sure to be a conversation starter in any room.