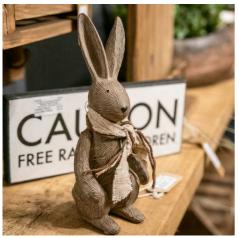

## Winter Bunny Rabbit - Small

This winter bunny, with a cute fabric scarf, is part of a charming pair sure to start conversations in any room.

A decorative finishing touc

Handcrafted
Perfect for gifting

## Description

This winter bunny rabbit is part of a beautiful pair of cute winter bunnies complete with a small fabric scarf sure to be a conversation starter in any room.