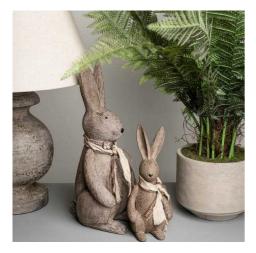

## Winter Bunny Rabbit - Small

This winter bunny, with a cute fabric scarf, is part of a charming pair sure to start conversations in any room.

A decorative finishing touc

Handcrafted
Perfect for gifting

## Description

This winter bunny rabbit is part of a beautiful pair of cute winter bunnies complete with a small fabric scarf sure to be a conversation starter in any room.