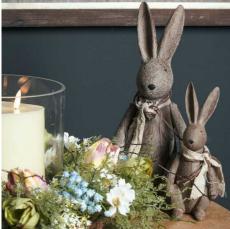

Winter Bunny Rabbit - Small

A decorative finishing touch Handcrafted Perfect for gifting

Code: 16360 Dimensions: 8L x 9W x 21H This winter bunny rabbit is part of a beautiful pair of cute winter bunnies complete with a small fabric scarf sure to be a conversation starter in any room.

## Specification

| Length: 8cm Barcode: 550140636091   Height: 21cm Colour: Brown   Width: 9cm Material: Resin   Weight: 0.24kg Inner dty: 1   CBM: 0.0800 Outer dty: 18 |         |        |            |               |
|-------------------------------------------------------------------------------------------------------------------------------------------------------|---------|--------|------------|---------------|
| Width: 9cm Material: Resin   Weight: 0.24kg Inner Qty: 1                                                                                              | Length: | 8cm    | Barcode:   | 5050140636091 |
| Weight: 0.24kg Inner Qty: 1                                                                                                                           | Height: | 21cm   | Colour:    | Brown         |
|                                                                                                                                                       | Width:  | 9cm    | Material:  | Resin         |
| CBM: 0.0800 Outer Qty: 18                                                                                                                             | Weight: | 0.24kg | Inner Qty: | 1             |
|                                                                                                                                                       | CBM:    | 0.0800 | Outer Qty: | 18            |