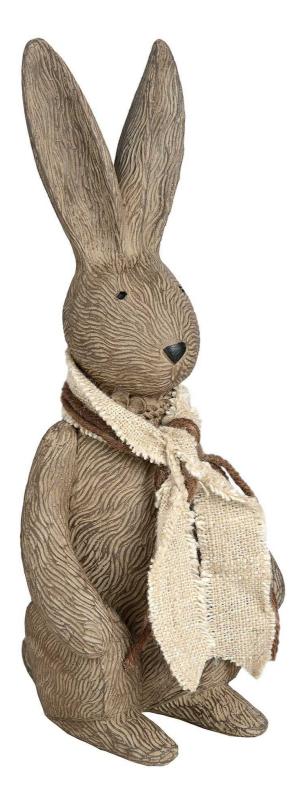

Winter Bunny Rabbit - Small

A decorative finishing touch Handcrafted Perfect for gifting

Code: 16360 Dimensions: 8L x 9W x 21H This winter bunny rabbit is part of a beautiful pair of cute winter bunnies complete with a small fabric scarf sure to be a conversation starter in any room.

## Specification

| Length: 8cm Barcode: 550140636091   Height: 21cm Colour: Brown   Width: 9cm Material: Resin   Weight: 0.24kg Inner dty: 1   CBM: 0.0800 Outer dty: 18 |         |        |            |               |
|-------------------------------------------------------------------------------------------------------------------------------------------------------|---------|--------|------------|---------------|
| Width: 9cm Material: Resin   Weight: 0.24kg Inner Qty: 1                                                                                              | Length: | 8cm    | Barcode:   | 5050140636091 |
| Weight: 0.24kg Inner Qty: 1                                                                                                                           | Height: | 21cm   | Colour:    | Brown         |
|                                                                                                                                                       | Width:  | 9cm    | Material:  | Resin         |
| CBM: 0.0800 Outer Qty: 18                                                                                                                             | Weight: | 0.24kg | Inner Qty: | 1             |
|                                                                                                                                                       | CBM:    | 0.0800 | Outer Qty: | 18            |