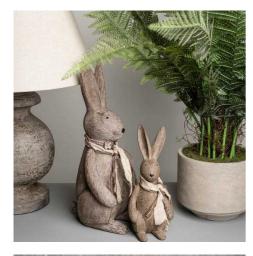

Winter Bunny Rabbit - Small

A decorative finishing touch Handcrafted Perfect for gifting

Code: 16360 Dimensions: 8L x 9W x 21H This winter bunny rabbit is part of a beautiful pair of cute winter bunnies complete with a small fabric scarf sure to be a conversation starter in any room.

## Specification

| Length: 8cm Barcode: 550140636091   Height: 21cm Colour: Brown   Width: 9cm Material: Resin   Weight: 0.24kg Inner dty: 1   CBM: 0.0800 Outer dty: 18 |         |        |            |               |
|-------------------------------------------------------------------------------------------------------------------------------------------------------|---------|--------|------------|---------------|
| Width: 9cm Material: Resin   Weight: 0.24kg Inner Qty: 1                                                                                              | Length: | 8cm    | Barcode:   | 5050140636091 |
| Weight: 0.24kg Inner Qty: 1                                                                                                                           | Height: | 21cm   | Colour:    | Brown         |
|                                                                                                                                                       | Width:  | 9cm    | Material:  | Resin         |
| CBM: 0.0800 Outer Qty: 18                                                                                                                             | Weight: | 0.24kg | Inner Qty: | 1             |
|                                                                                                                                                       | CBM:    | 0.0800 | Outer Qty: | 18            |