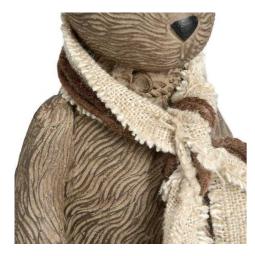

Winter Bunny Rabbit - Small

A decorative finishing touch Handcrafted Perfect for gifting

Code: 16360 Dimensions: 8L x 9W x 21H This winter bunny rabbit is part of a beautiful pair of cute winter bunnies complete with a small fabric scarf sure to be a conversation starter in any room.