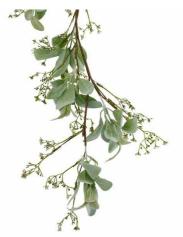

## Winter Garland With Lambs Ear And Wax Flower

Luxurious winter garland combines lamb's ear and wax flower. Perfect for mantels and doorways. Pairs with LED options and frosted pine pieces.

Durable artificial construction suitable for multi-season display

## Description

Grace your retail space with this winter-themed garland that blends the subtle grey tones of lamb's ear foliage with delicate wax flowers. The carefully balanced composition delivers a refined display that appeals to discerning customers seeking understated luxury for their homes. Each element of the garland contributes to its organic aesthetic, with soft textures and mutted hues creating an atmosphere of tranquil beauty. For retailers tooking to create cohesive seasonal displays, this garland pairs beautifully with our coordinating winter sprig and spray arrangements, featuring the same signature combination of famb's ear and wax flower. The LED winter garland with eucalyptus provides an illuminated alternative for evening ambiance, while the frosted pine selection of famb's ear and wax flower. The LED winter garland with eucalyptus provides an illuminated alternative for evening ambiance, while the frosted pine selection effects and the frosted pine selection of famb's garland deal for mantels, doorways, or table settings, offering your customers flexible styling options for their spaces. The artificial construction ensures lasting appeal through multiple seasons, making it a profitable addition to your product range. This garland represents the perfect balance between seasonal charm and year-round functionality, promising strong returns for retailers who understand their customers' desire for enduring quality in their decorative choices.