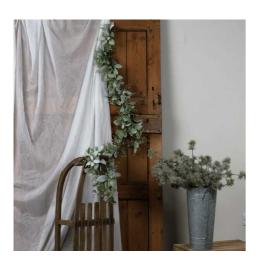

## Winter Garland With Lambs Ear And Wax Flower

Luxurious winter garland combines lamb's ear and wax flower. Perfect for mantels and doorways. Pairs with LED options and frosted pine pieces.

Durable artificial construction suitable for multi-season display

## Description

Grace your retail space with this winter-themed garland that blends the subtle grey tones of lamb's ear foliage with delicate wax flowers. The carefully balanced composition delivers a refined display that appeals to discerning customers seeking understated luxury for their homes. Each element of the garland contributes to its organic aesthetic, with soft textures and mutted hues creating an atmosphere of tranquil beauty. For retailers tooking to create cohesive seasonal displays, this garland pairs beautifully with our coordinating winter sprig and spray arrangements, featuring the same signature combination of famb's ear and wax flower. The LED winter garland with eucalyptus provides an illuminated alternative for evening ambiance, while the frosted pine selection of famb's ear and wax flower. The LED winter garland with eucalyptus provides an illuminated alternative for evening ambiance, while the frosted pine selection effects and the frosted pine selection of famb's garland deal for mantels, doorways, or table settings, offering your customers flexible styling options for their spaces. The artificial construction ensures lasting appeal through multiple seasons, making it a profitable addition to your product range. This garland represents the perfect balance between seasonal charm and year-round functionality, promising strong returns for retailers who understand their customers' desire for enduring quality in their decorative choices.