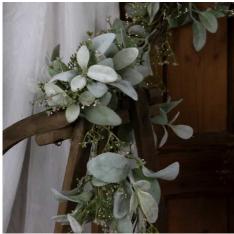

## Winter Garland With Lambs Ear And Wax Flower

Luxurious winter garland combines lamb's ear and wax flower. Perfect for mantels and doorways. Pairs with LED options and frosted pine pieces.

Durable artificial construction suitable for multi-season display

## Description

Grace your retail space with this winter-themed garland that blends the subtle grey tones of lamb's ear foliage with delicate wax flowers. The carefully balanced composition delivers a refined display that appeals to discerning customers seeking understated luxury for their homes. Each element of the garland contributes to its organic aesthetic, with soft textures and mutted hues creating an atmosphere of tranquil beauty. For retailers tooking to create cohesive seasonal displays, this garland pairs beautifully with our coordinating winter sprig and spray arrangements, featuring the same signature combination of famb's ear and wax flower. The LED winter garland with eucalyptus provides an illuminated alternative for evening ambiance, while the frosted pine selection of famb's ear and wax flower. The LED winter garland with eucalyptus provides an illuminated alternative for evening ambiance, while the frosted pine selection effects and the frosted pine selection of famb's garland deal for mantels, doorways, or table settings, offering your customers flexible styling options for their spaces. The artificial construction ensures lasting appeal through multiple seasons, making it a profitable addition to your product range. This garland represents the perfect balance between seasonal charm and year-round functionality, promising strong returns for retailers who understand their customers' desire for enduring quality in their decorative choices.