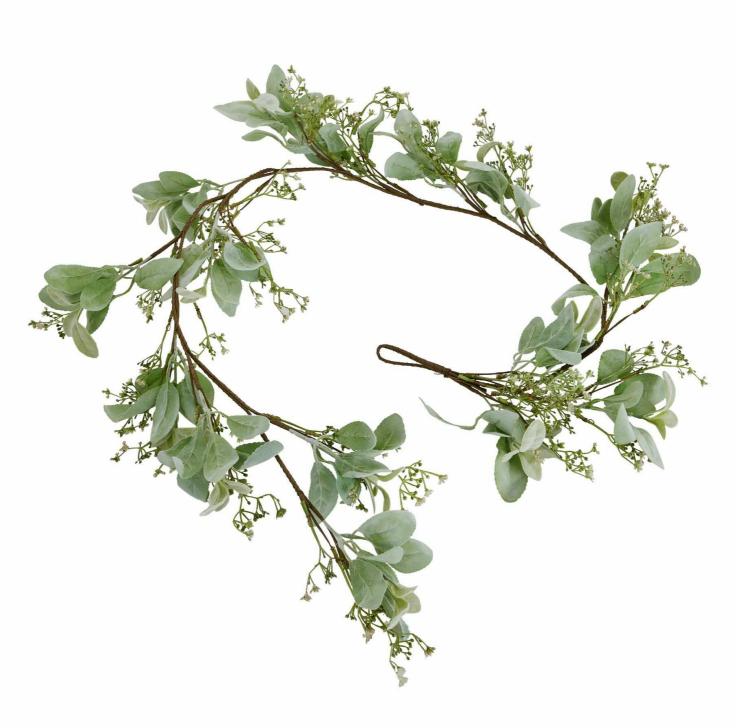

## Winter Garland With Lambs Ear And Wax Flower

Luxurious winter garland combines lamb's ear and wax flower. Perfect for mantels and doorways. Pairs with LED options and frosted pine pieces.

Durable artificial construction suitable for multi-season display

## Description

Grace your retail space with this winter-themed garland that blends the subtle grey tones of lamb's ear foliage with delicate wax flowers. The carefully balanced composition delivers a refined display that appeals to discerning customers seeking understated luxury for their homes. Each element of the garland contributes to its organic aesthetic, with soft textures and mutted hues creating an atmosphere of tranquil beauty. For retailers tooking to create cohesive seasonal displays, this garland pairs beautifully with our coordinating winter sprig and spray arrangements, featuring the same signature combination of famb's ear and wax flower. The LED winter garland with eucalyptus provides an illuminated alternative for evening ambiance, while the frosted pine selection of famb's ear and wax flower. The LED winter garland with eucalyptus provides an illuminated alternative for evening ambiance, while the frosted pine selection effects and the frosted pine selection of famb's garland deal for mantels, doorways, or table settings, offering your customers flexible styling options for their spaces. The artificial construction ensures lasting appeal through multiple seasons, making it a profitable addition to your product range. This garland represents the perfect balance between seasonal charm and year-round functionality, promising strong returns for retailers who understand their customers' desire for enduring quality in their decorative choices.