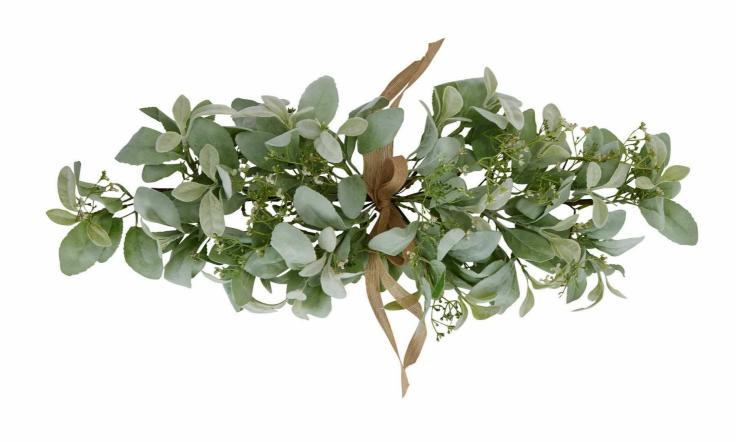

## Winter Spray Arrangement With Lambs Ear And Wax Flower

Winter-inspired spray pairs soft lambs ear with delicate wax flower. Subtle sparkle adds magical allure. Perfect standalone or collection centerpiece.

Multi-textural design blends different foliage types

Frost-touched finish adds seasonal charm

Coordinates with extensive winter collection

Code: 22725 Dimensions: 0L x 0W x 70H

Description

Bring the enchanting beauty of winter indoors with this artfully composed spray arrangement that combines delicate lambs ear and wax flower in a harmonious blend. The subtle frosted finish catches light beautifully, creating a magical shimmer that enhances any seasonal display. The soft green hues of the lambs ear foliage provide a perfect backforp for the intricate wax flower blooms, making this piece an ideal choice for both modern and traditional retail settings. For maximum visual impact, consider paring with our coordinating Winter Garhard and Large Winter Sprig from the same collection, or create staming mixed displays with complementary pieces like the Pale Green Blue Chrysanthemum and White Gypsophila Spray. The Blue Thiste and Light Purple Chrysanthemum offer excellent accent possibilities for creating varied texture and depth in merchandising arrangements. This versatile pieces works equally well as a standarione statement or as part of a larger seasonal collection, making it a must-have addition to any retailer's winter product range. The quality construction ensures longevity, while the carefully chosen elements reflect current design trends in artificial botancials. Perfect for customers seeking to create enduring winter displays that capture the serene beauty of the season without the maintenance requirements of fresh arrangements.