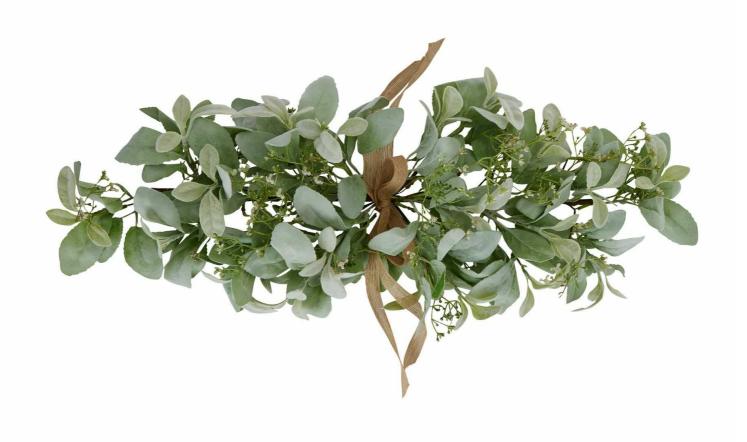

## Winter Spray Arrangement With Lambs Ear And Wax Flower

Code: 22725 Dimensions: 0L x 0W x 70H

Description

Introducing our Winter Spray with Lambs Ear & Wax Flower - a stunning table centrepiece or mantel focal point. The soft green texture and subtle sparkle make it the perfect festive addition to any space