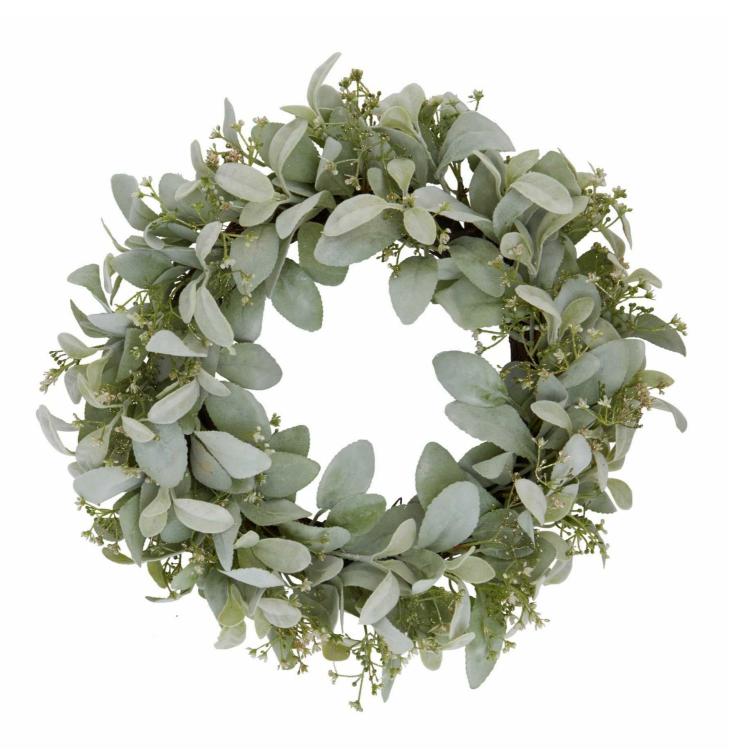

## Winter Wreath With Lambs Ear And Wax Flower

This frost-inspired wreath merges lamb's ear and wax flowers for year-round appeal. Perfect for modern or classic settings. Pairs beautifully with our White Wash Collection.

Botanically accurate winter foliage

Frost-inspired neutral tones

Multi-seasonal display piece

Code: 23583 Dimensions: 23L x 45W x 45H

Description

A winter wonderland masterpiece that combines the delicate textures of lamb's ear foliage with graceful wax flowers, creating an enchanting circular display that radiates seasonal charm. This meticulously arranged wreath showcases a perfect balance of silvery-green botanicals and understated winter blooms, making it an ideal choice for both traditional and contemporary retail spaces. The natural-looking elements merge seamlessly to probe a wreath that appears freshly gathered from a frost-kissed garden, yet maintains its beauty throughout the season. This wreath pairs exceptionally well with our White Wash Collection wooden decorations, including the coordinating snowflake and tiered tree ornaments, creating a cohesive winter display that will entice customes seeking a coordinated decorative theme. The neutral color palette allows it to complement our frosted eucalyptus candle wreaths and snowy forest tree sculptures, enabling retailers to create eye-catching merchandise displays that drive multiple sales. Perfect for window displays, this wreath serves as an attention-grabbing only inthat draws customers into stores while demonstrating the possibilities of mixing artificial botanicals with rustic wooden accents for a complete seasonal aesthetic.

## Specification

| Length: | 23cm   | Barcode:   | 5050140358382 |
|---------|--------|------------|---------------|
| Height: | 45cm   | Colour:    | Green, White  |
| Width:  | 45cm   | Material:  | Plastic       |
| Weight: | 0.44kg | Inner Qty: | 1             |
| CBM:    | 0.1100 | Outer Qty: | 8             |
|         |        |            |               |