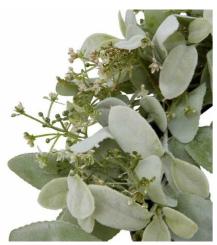

## Winter Wreath With Lambs Ear And Wax Flower

This frost-inspired wreath merges lamb's ear and wax flowers for year-round appeal. Perfect for modern or classic settings. Pairs beautifully with our White Wash Collection.

Botanically accurate winter foliage

Frost-inspired neutral tones

Multi-seasonal display piece

Code: 23583 Dimensions: 23L x 45W x 45H

Description

A winter wonderland masterpiece that combines the delicate textures of lamb's ear foliage with graceful wax flowers, creating an enchanting circular display that radiates seasonal charm. This meticulously arranged wreath showcases a perfect balance of silvery-green botanicals and understated winter blooms, making it an ideal choice for both traditional and contemporary retail spaces. The natural-looking elements merge seamlessly to probe a wreath that appears freshly gathered from a frost-kissed garden, yet maintains its beauty throughout the season. This wreath pairs exceptionally well with our White Wash Collection wooden decorations, including the coordinating snowflake and tiered tree ornaments, creating a cohesive winter display that will entice customes seeking a coordinated decorative theme. The neutral color palette allows it to complement our frosted eucalyptus candle wreaths and snowy forest tree sculptures, enabling retailers to create eye-catching merchandise displays that drive multiple sales. Perfect for window displays, this wreath serves as an attention-grabbing only inthat draws customers into stores while demonstrating the possibilities of mixing artificial botanicals with rustic wooden accents for a complete seasonal aesthetic.