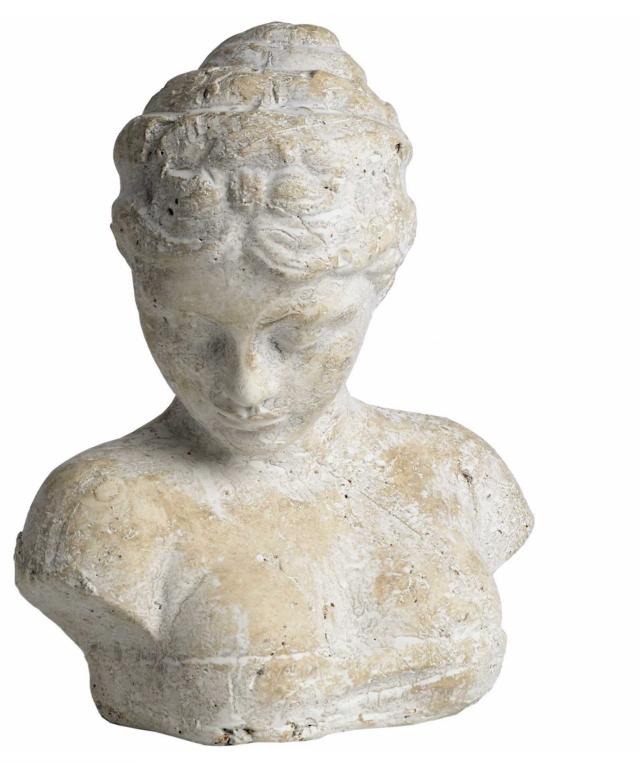

## Woman's Head Icon

A timeless bust that seamlessly blends with the current neutral and stoneware trends. Handcrafted, this exquisite piece exudes elegance, making it a perfect fit for any sophisticated interior.

A perfect fit with neutral / stoneware trends

Handcrafted

Stunning natural stone effect finish

Code: 9031 Dimensions: 16L x 26W x 29H

Description

Introducing our Woman's Head Icon, a timeless bust that seamlessly blends with the current neutral and stoneware trends. Handcrafted with utmost precision, this exquisite piece exudes elegance, making it a perfect fit for any sophisticated interior. Featuring a stunning natural stone effect finish, this bust effortlessly stands out as a work of art. The intricate detailing and the beautifully antiqued texture of the ceramic give it an authentic and organice, adding depth and character to any space. Designed to be a finishing styling touch, this Woman's Head Icon is the missing element that will instantly elevate the ambiance of your room. Whether you place it on a booksheft, a side table, or a mantelpiece, it will effortlessly elevate your decor and provide a subtle highlight, showcasing your impeccable taste in home decor. Not only does this bust add visual interest, but it also exudes a sense of craftsmanship. Each piece is meticulously handcrafted, ensuring that it possesses a unique and exclusive touch. You can be confident that you are investing in a quality, artisanal item.

## Specification

| Length: | 16cm   | Barcode:   | 5050140903100 |
|---------|--------|------------|---------------|
| Height: | 29cm   | Colour:    | Cream         |
| Width:  | 26cm   | Material:  | Stone         |
| Weight: | 3.60kg | Inner Qty: | 1             |
| CBM:    | 0.0300 | Outer Qty: | 1             |
|         |        |            |               |