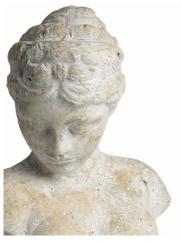

## Woman's Head Icon

A timeless bust that seamlessly blends with the current neutral and stoneware trends. Handcrafted, this exquisite piece exudes elegance, making it a perfect fit for any sophisticated interior.

A perfect fit with neutral / stoneware trends

Handcrafted

Stunning natural stone effect finish

Code: 9031 Dimensions: 16L x 26W x 29H

Description

Introducing our Woman's Head Icon, a timeless bust that seamlessly blends with the current neutral and stoneware trends. Handcrafted with utmost precision, this exquisite piece exudes elegance, making it a perfect fit for any sophisticated interior. Featuring a stunning natural stone effect finish, this bust effortlessly stands out as a work of art. The intricate detailing and the beautifully antiqued texture of the ceramic give it an authentic and organice, adding depth and character to any space. Designed to be a finishing styling touch, this Woman's Head Icon is the missing element that will instantly elevate the ambiance of your room. Whether you place it on a booksheft, a side table, or a mantelpiece, it will effortlessly elevate your decor and provide a subtle highlight, showcasing your impeccable taste in home decor. Not only does this bust add visual interest, but it also exudes a sense of craftsmanship. Each piece is meticulously handcrafted, ensuring that it possesses a unique and exclusive touch. You can be confident that you are investing in a quality, artisanal item.