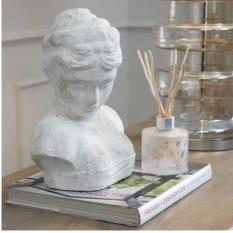

## Woman's Head Icon

A timeless bust that seamlessly blends with the current neutral and stoneware trends. Handcrafted, this exquisite piece exudes elegance, making it a perfect fit for any sophisticated interior.

A perfect fit with neutral / stoneware trends

Handcrafted

Stunning natural stone effect finish

Code: 9031 Dimensions: 16L x 26W x 29H

Description

Introducing our Woman's Head Icon, a timeless bust that seamlessly blends with the current neutral and stoneware trends. Handcrafted with utmost precision, this exquisite piece exudes elegance, making it a perfect fit for any sophisticated interior. Featuring a stunning natural stone effect finish, this bust effortlessly stands out as a work of art. The intricate detailing and the beautifully antiqued texture of the ceramic give it an authentic and organice, adding depth and character to any space. Designed to be a finishing styling touch, this Woman's Head Icon is the missing element that will instantly elevate the ambiance of your room. Whether you place it on a booksheft, a side table, or a mantelpiece, it will effortlessly elevate your decor and provide a subtle highlight, showcasing your impeccable taste in home decor. Not only does this bust add visual interest, but it also exudes a sense of craftsmanship. Each piece is meticulously handcrafted, ensuring that it possesses a unique and exclusive touch. You can be confident that you are investing in a quality, artisanal item.