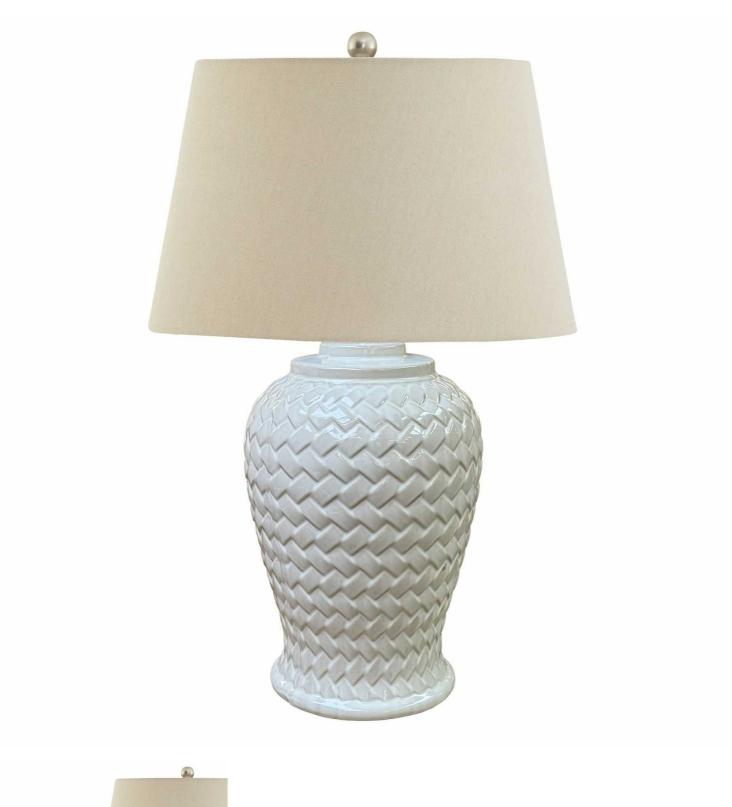

## Woven Ceramic Table Lamp With Linen Shade

Where timeless elegance meets artisan craftsmanship, this lamp has been carefully curated and handcrafted by skilled artisans, ensuring unparalleled quality and attention to detail.

Individually Handcrafted

Popular Neutral Tones

Textural Details

Code: 23058

Dimensions: 40L x 40W x 70H

Description

Artistry meets function in this meticulously detailed ceramic table lamp, featuring an intricate chevron pattern that creates mesmerizing interplays of light across its white surface. The tactile woven texture provides visual interest from every angle, while the simple linen shade adds a refined finishing touch. This lamp resonates particularly well with coastal, Scandinavian, and modern framhouse aesthetics, making it an appealing choice for diverse customer bases. Its neutral patient ensures seamless integration with various interior schemes, offering retailers flexibility in merchandising. For maximum visual impact this lamp with woven baskets, texture throws, ceramic vases, and botanical arrangements. The combination of traditional craftsmanship with contemporary design elements positions this piece as an investment-worthy addition to any lighting collection. Style it alongside blue and white porcelain accessories, natural fiber rugs, and metallic accents to create compelling visual displays that will drive consumer interest and maximize sales potential.